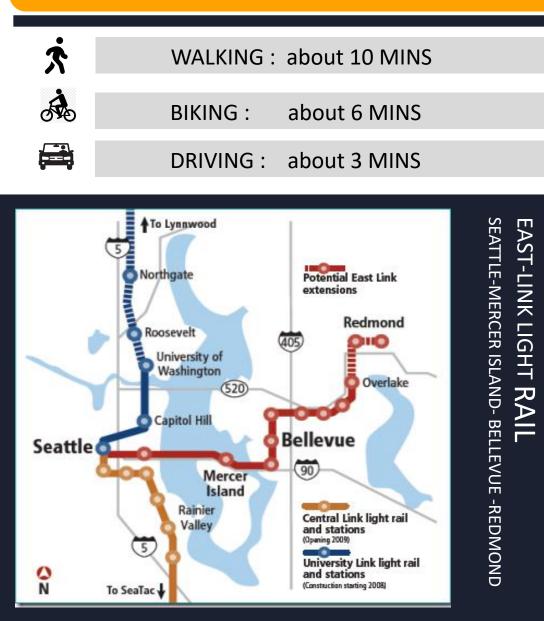

rors, omissions, hanges in price, condition, sale, or withdrawal without notice. No statement is made as to the accuracy of any description. Prospective buyers should consult their professional advisors and conduct their own independent investigation. Buyer must verify all information and bears all risk or inaccuracies. This Marketing Brochure is not a substitute for your thorough due diligence investigation of this opportunity. It is the buyer's responsibility to confirm that the property is adequate for buyer's proposed use independently.

# PARCEL VIEW





Jenny Liu | Broker

425. 230. 7538

touziseattle@gmail.com

# **NEARBY RETAIL**



NE 85th St

Jenny Liu | Broker

425. 230. 7538

touziseattle@gmail.com

an any day in

### Distance to East-Link Light Rail Redmond Downtown Station







### Microsoft Headquater in Redmond, WA

Microsoft's corporate headquarters are located in Redmond, Washington. As one of Washington State's largest employers, Microsofthas for decades worked to enhance economic growth for all, create new opportunities for more individuals to participate in that growth, and protect and improve the quality of life enjoyed by Washington residents. Microsoft announced a major overhaul of its 500-acre campus in Redmond, Washington, that will add 17 new buildings, 6.7 million square feet of revamped work space, trails and sports fields in four "villages."







# Interactive chart of Microsoft (MSFT) annual worldwide employee count from 2006 to 2021

Microsoft total employees in 2020 was 163,000, a 13.19% increase from 2019. Microsoft total employees in