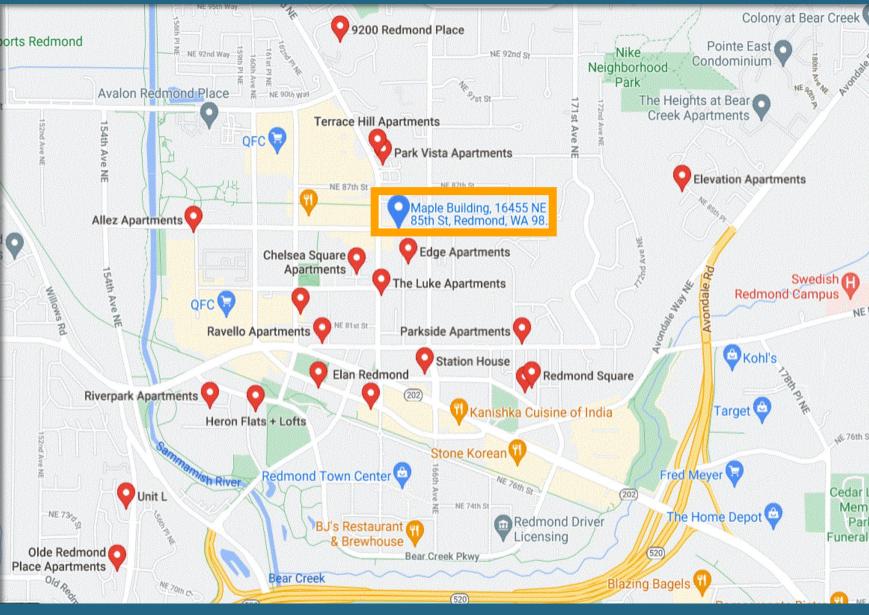

## MAPLE BUILDING

Within walking distance to

- Redmond City Hall
- Redmond Transit Center
- Redmond Town Center
- Future Downtown Light Rail Station

91 Daily errands do not require a Good Transit ransit Scor 52 Many nearby public

# NEARBY APARTMENTS

The Maple building is not only an excellent investment property with cash flow but also has great future redevlopment potential as so many apartments projects going on nearby for thelast few years.

Within walking distance to

- Redmond City Hall
- Redmond Transit Center
- Redmond Town Center
- Future Downtown Light Rail Station

Jenny Liu | Broker

425. 230. 7538

touziseattle@gmail.com

**BUILDING PHOTOS** 