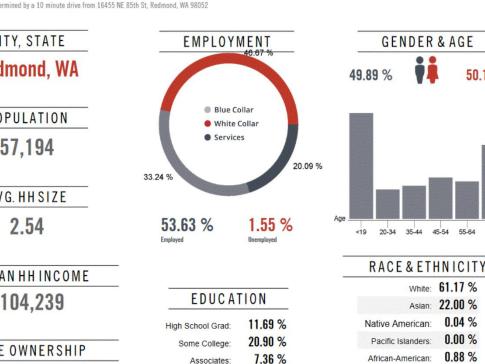

### Location Facts & Demographics

AVG. HHSIZE 2.54

**MEDIAN HHINCOME** 

\$104,239

HOME OWNERSHIP 11,513 Renters: 12,465 Owners

62.41 %

Bachelors