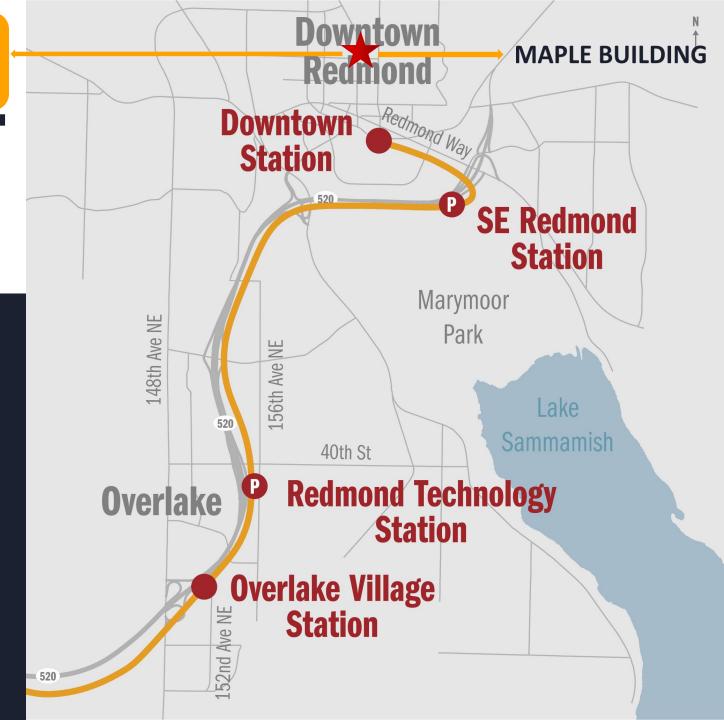

rs, omissions, hanges in price, condition, sale, or withdrawal without notice. No statement is made as to the accuracy of any description. Prospective buyers should consult their professional advisors and conduct their own independent investigation. Buyer must verify all information and bears all risk or inaccuracies. This Marketing Brochure is not a substitute for your thorough due diligence investigation of this opportunity. It is the buyer's responsibility to confirm that the property is adequate for buyer's proposed use independently.

# PARCEL VIEW





Jenny Liu | Broker

425. 230. 7538

touziseattle@gmail.com

# **NEARBY RETAIL**



NE 85th St

Jenny Liu | Broker

425. 230. 7538

touziseattle@gmail.com

an any day in

### Distance to East-Link Light Rail Redmond Downtown Station







### Microsoft Headquater in Redmond, WA

Microsoft's corporate headquarters are located in Redmond, Washington. As one of Washington State's largest employers, Microsofthas for decades worked to enhance economic growth for all, create new opportunities for more individuals to participate in that growth, and protect and improve the quality of life enjoyed by Washington residents. Microsoft announced a major overhaul of its 500-acre campus in Redmond, Washington, that will add 17 new buildings, 6.7 million square feet of revamped work space, trails and sports fields in four "villages."







# Interactive chart of Microsoft (MSFT) annual worldwide employee count from 2006 to 2021

Microsoft total employees in 2020 was 163,000, a 13.19% increase from 2019. Microsoft total employees in 20