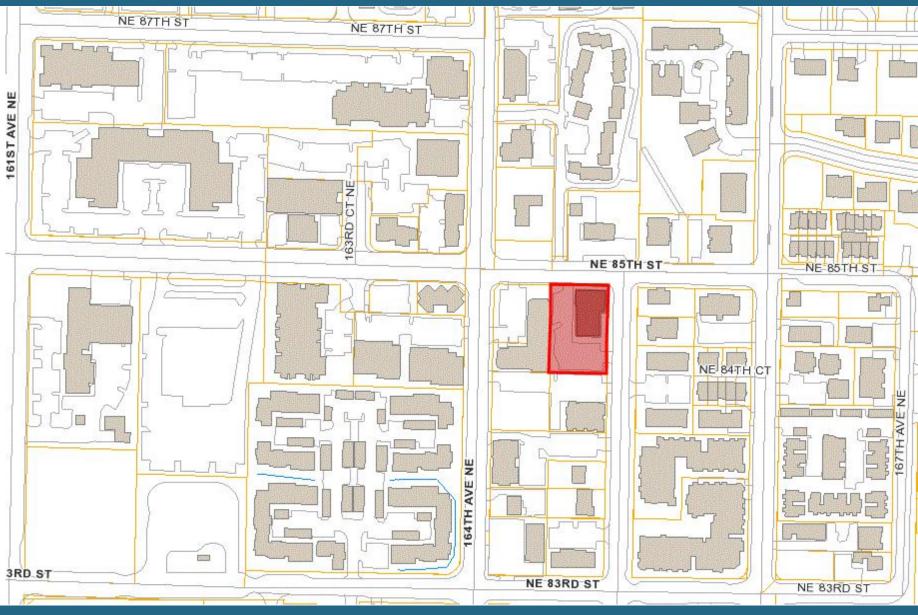

presented in this Marketing Brochure is intended for informational purposes only. Information has been secured from sources believed to be reliable, however, no representations are made to its accuracy. All information is subject to errors, omissions, hanges in price, condition, sale, or withdrawal without notice. No statement is made as to the accuracy of any description. Prospective buyers should consult their professional advisors and conduct their own independent investigation. Buyer must verify all information and bears all risk or inaccuracies. This Marketing Brochure is not a substitute for your thorough due diligence investigation of this opportunity. It is the buyer's responsibility to confirm that the property is adequate for buyer's proposed use independently.

# PARCEL VIEW





Jenny Liu | Broker

425. 230. 7538

touziseattle@gmail.com

# **NEARBY RETAIL**



NE 85th St

Jenny Liu | Broker

425. 230. 7538

touziseattle@gmail.com

an any day in

### Distance to East-Link Light Rail Redmond Downtown Station







### Microsoft Headquater in Redmond, WA

Microsoft's corporate headquarters are located in Redmond, Washington. As one of Washington State's largest employers, Microsofthas for decades worked to enhance economic growth for all, create new opportunities for more individuals to participate in that growth, and protect and improve the quality of life enjoyed by Washington residents. Microsoft announced a major overhaul of its 500-acre campus in Redmond, Washington, that will add 17 new buildings, 6.7 million square feet of revamped work space, trails and sp