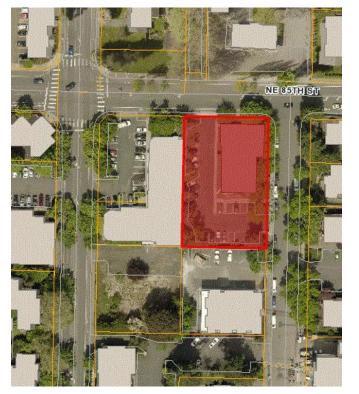

### **PROPERTY DETAILS**

| ADDRESS: 16455 NE 85TH ST , REDMOND, WA |                  |
|-----------------------------------------|------------------|
| SALES PRICE :                           | \$ 5,880,000     |
| YEAR BUILT:                             | 1982             |
| TOTAL BUILDING SF :                     | 7,095 SF         |
| TOTAL LOT SF :                          | 21,600 SF/0.5 AC |
| TOTAL PARKING :                         | 26               |
| # OF UNITS :                            | 6 UNITS          |
| BUILDING FLOOR:                         | 2 FLOORS         |
| TOTAL PARKING :                         | 26               |
| ZONING:                                 | EH               |