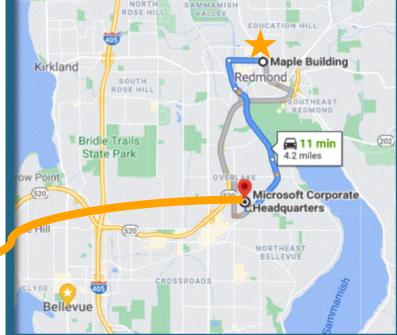

8

touziseattle@gmail.com

# **NEARBY RETAIL**



NE 85th St

Jenny Liu | Broker

425. 230. 7538

touziseattle@gmail.com

an any day in

### Distance to East-Link Light Rail Redmond Downtown Station







### Microsoft Headquater in Redmond, WA

Microsoft's corporate headquarters are located in Redmond, Washington. As one of Washington State's largest employers, Microsofthas for decades worked to enhance economic growth for all, create new opportunities for more individuals to participate in that growth, and protect and improve the quality of life enjoyed by Washington residents. Microsoft announced a major overhaul of its 500-acre campus in Redmond, Washington, that will add 17 new buildings, 6.7 million square feet of revamped work space, trails and sports fields in four "villages."







# Interactive chart of Microsoft (MSFT) annual worldwide employee count from 2006 to 2021

Microsoft total employees in 2020 was 163,000, a 13.19% increase from 2019. Microsoft total employees in 2019 was 144,000, a 9.92% increase from 2018. Microsoft total employees in 2018 was 131,000, a 5.65% increase from 2017. Microsoft total employees in 2017 was 124,000, a 8.77% increase from 2016.



# NEARBY APARTMENTS

The Maple building is not only an excellent investment property with cash flow but also has great future redevlopment potential as so many apartments projects going on nearby for thelast few years.

Within walking distance to

- Redmond City Hall
- Redmond Transit Center
- Redmond Town Center
- Future Downtown Light Rail Station

Jenny Liu | Broker

425. 230. 7538

touziseattle