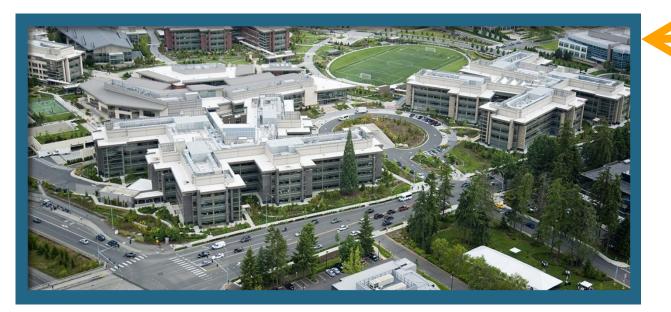

### Microsoft Headquater in Redmond, WA

Microsoft's corporate headquarters are located in Redmond, Washington. As one of Washington State's largest employers, Microsofthas for decades worked to enhance economic growth for all, create new opportunities for more individuals to participate in that growth, and protect and improve the quality of life enjoyed by Washington residents. Microsoft announced a major overhaul of its 500-acre campus in Redmond, Washington, that will add 17 new buildings, 6.7 million square feet of revamped work space, trails and sports fields in four "villages."