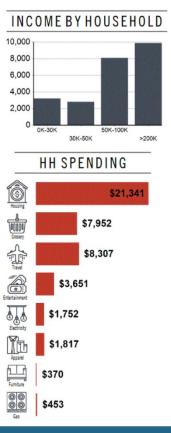

### Location Facts & Demographics

AVG. HHSIZE 2.54

**MEDIAN HHINCOME** 

\$104,239

HOME OWNERSHIP 11,513 Renters: 12,465 Owners

62.41 %

Bachelors