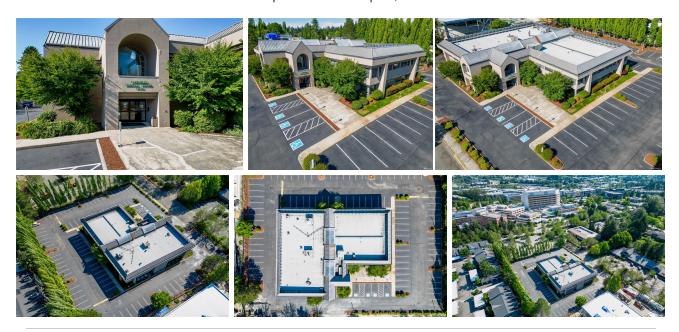

## Active Kirkland | \$20,500,000

**SEE BELOW** for digital options you can share with your clients.

13030 121st Wy NE, Kirkland, WA 98034 | MLS #2133775 0 Bedrooms | 0 Bathrooms | 62,489 SF Home

This investment opportunity won't last long. This well managed, 2-story medical building is located in the heart of Totem Lake, Kirkland, next to Evergreen Hospital. Evergreen Hospital's Emergency facilities are directly across the street! 100% occupied by long-term tenants provides security on your investment with this property.