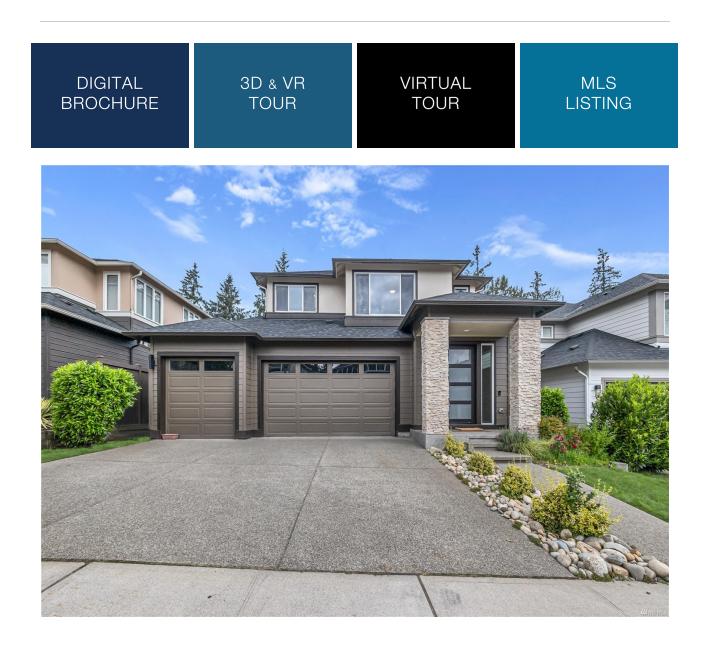

## **PENDING** Maple Valley | \$1,049,000

**SEE BELOW** for digital options you can share with your clients.

24036 SE 258TH Wy, Maple Valley, WA 98038 | MLS #1983312 4 Bedrooms | 2.5 Bathrooms | 2,860 SF Home

Better than new MainVue home is here to impress! Modern open floorplan with full house LVP flooring, abundant natural light, and spacious rooms, this is the house you've been looking for! Office on main and loft on the upper-level suit all your WFH needs and lifestyle. A/C, Tankless water heater, sprinkler system, security system, 3 car garage... all the updates that you want and need are already in place for you to enjoy. Not to mention the oversized cover patio with an outdoor fireplace to keep you warm and dry when you need to entertain during the rainy days. Beautiful neighborhood with friendly neighbors and