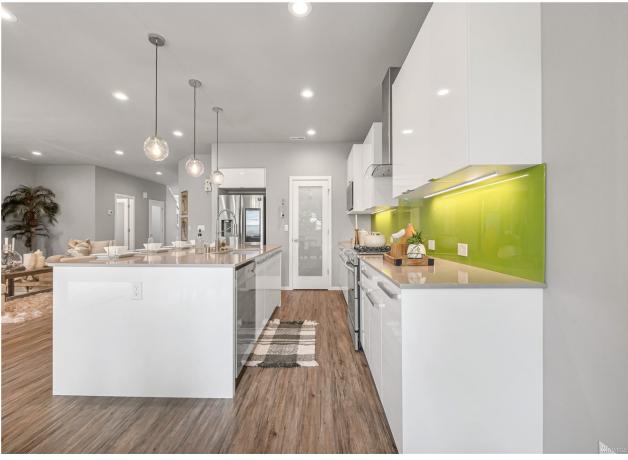

Better than new MainVue home is here to impress! Modern open floorplan with full house LVP flooring, abundant natural light, and spacious rooms, this is the house you've been looking for! Office on main and loft on the upper-level suit all your WFH needs and lifestyle. A/C, Tankless water heater, sprinkler system, security system, 3 car garage... all the updates that you want and need are already in place for you to enjoy. Not to mention the oversized cover patio with an outdoor fireplace to keep you warm and dry when you need to entertain during the rainy days. Beautiful neighborhood with friendly neighbors and