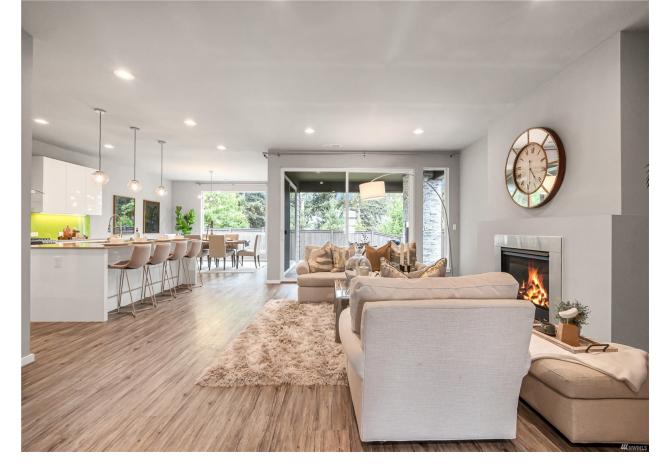

Better than new MainVue home is here to impress! Modern open floorplan with full house LVP flooring, abundant natural light, and spacious rooms, this is the house you've been looking for! Office on main and loft on the upper-level suit all your WFH needs and lifestyle. A/C, Tankless water heater, sprinkler system, security system, 3 car garage... all the updates that you want and need are already in place for you to enjoy. Not to mention the oversized cover patio with an outdoor fireplace to keep you warm and dry when you need to entertain during the rainy days. Beautiful neighborhood with friendly neighbors and