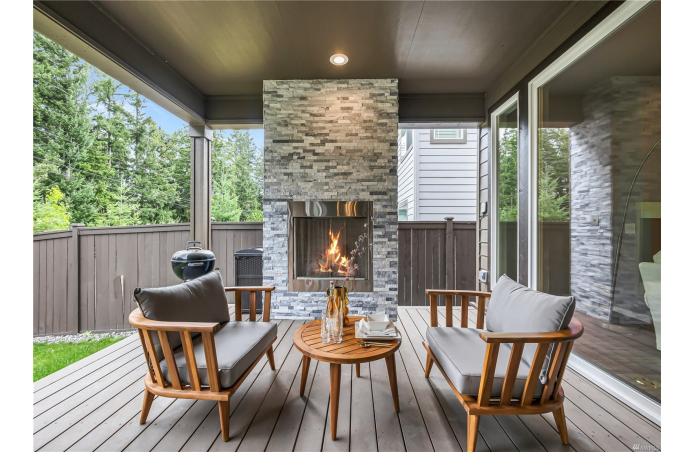

Better than new MainVue home is here to impress! Modern open floorplan with full house LVP flooring, abundant natural light, and spacious rooms, this is the house you've been looking for! Office on main and loft on the upper-level suit all your WFH needs and lifestyle. A/C, Tankless water heater, sprinkler system, security system, 3 car garage... all the updates that you want and need are already in place for you to enjoy. Not to mention the oversized cover patio with an outdoor fireplace to keep you warm and dry when you need to entertain during the rainy days. Beautiful neighborhood with friendly neighbors and