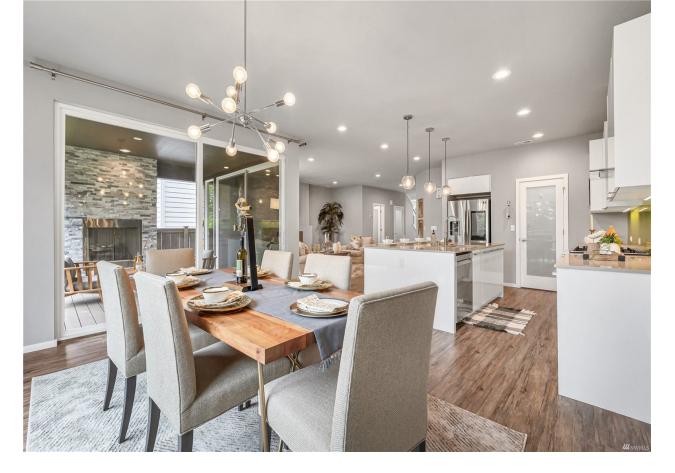

Better than new MainVue home is here to impress! Modern open floorplan with full house LVP flooring, abundant natural light, and spacious rooms, this is the house you've been looking for! Office on main and loft on the upper-level suit all your WFH needs and lifestyle. A/C, Tankless water heater, sprinkler system, security system, 3 car garage... all the updates that you want and need are already in place for you to enjoy. Not to mention the oversized cover patio with an outdoor fireplace to keep you warm and dry when you need to entertain during the rainy days. Beautiful neighborhood with friendly neighbors and