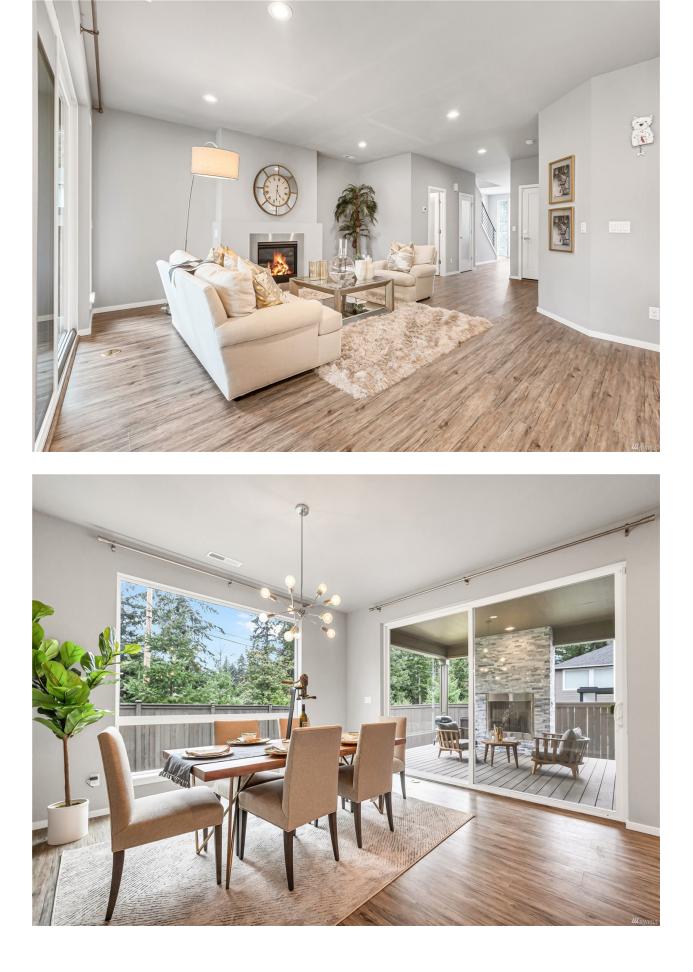

Better than new MainVue home is here to impress! Modern open floorplan with full house LVP flooring, abundant natural light, and spacious rooms, this is the house you've been looking for! Office on main and loft on the upper-level suit all your WFH needs and lifestyle. A/C, Tankless water heater, sprinkler system, security system, 3 car garage... all the updates that you want and need are already in place for you to enjoy. Not to mention the oversized cover patio with an outdoor fireplace to keep you warm and dry when you need to entertain during the rainy days. Beautiful neighborhood with friendly neighbors and