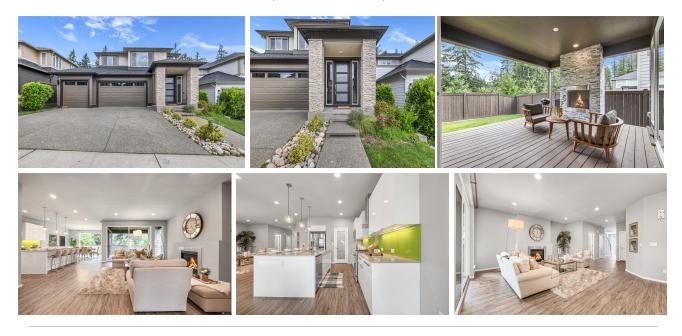

## **PENDING** Maple Valley | \$1,049,000

**SEE BELOW** for digital options you can share with your clients.

24036 SE 258TH Wy, Maple Valley, WA 98038 | MLS #1983312 4 Bedrooms | 2.5 Bathrooms | 2,860 SF Home

Better than new MainVue home is here to impress! Modern open floorplan with full house LVP flooring, abundant natural light, and spacious rooms, this is the house you've been looking for! Office on main and loft on the upper-level suit all your WFH needs and lifestyle. A/C, Tankless water heater, sprinkler system, security system, 3 car garage... all the updates that you want and need are already in place for you to enjoy. Not to mention the oversized cover patio with an outdoor fireplace to keep you warm and dry when you need to entertain during the rainy days. Beautiful neighborhood with friendly neighbors and