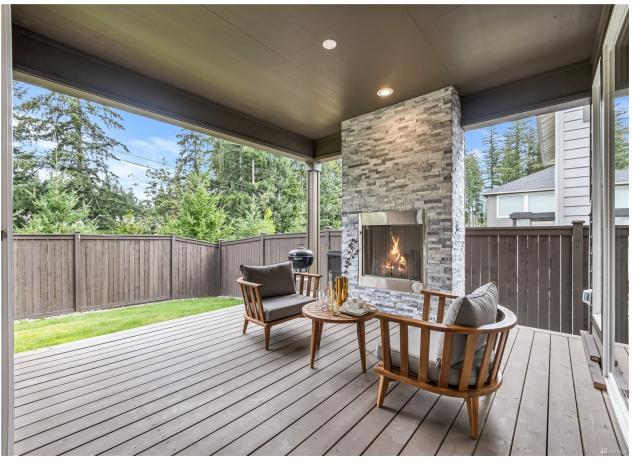

Better than new MainVue home is here to impress! Modern open floorplan with full house LVP flooring, abundant natural light, and spacious rooms, this is the house you've been looking for! Office on main and loft on the upper-level suit all your WFH needs and lifestyle. A/C, Tankless water heater, sprinkler system, security system, 3 car garage... all the updates that you want and need are already in place for you to enjoy. Not to mention the oversized cover patio with an outdoor fireplace to keep you warm and dry when you need to entertain during the rainy days. Beautiful neighborhood with friendly neighbors and