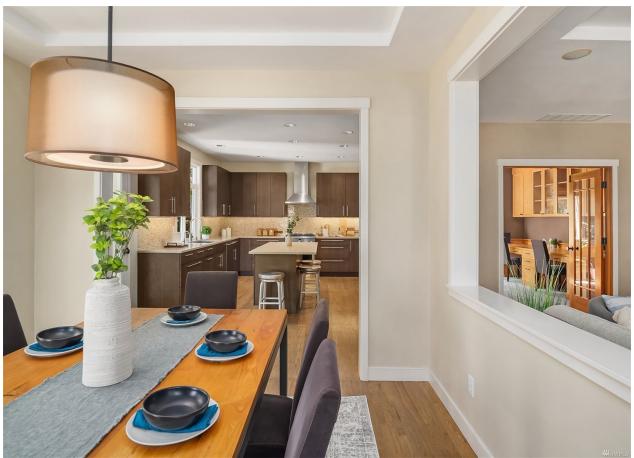

Lovely 4 bedrooms rambler sits on a rare find level 1/3 Acre Lot of a quiet cul-de-sac at a convenient location. Home features: remodeled kitchen with granite counters, SS appliances, tile backsplash, etc. Open dinette area has slider door leading to Cedar wood deck area with a fire pit. Covered front entry. Attached 2 car garage & extended driveway for at least 3 extra parking. Fully Fenced Level Lot (13,504sf) with beautiful landscaping. Two outdoor shed's featuring ample space for extra storage. Minutes to Major routes (I-5 & I-405), Lynnwood Transit Center, and Alderwood Mall. No HOA. Location, functionality & value - Home is move in ready!