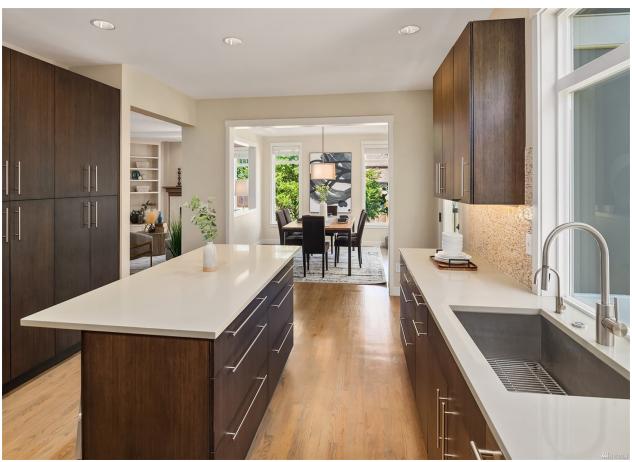

Lovely 4 bedrooms rambler sits on a rare find level 1/3 Acre Lot of a quiet cul-de-sac at a convenient location. Home features: remodeled kitchen with granite counters, SS appliances, tile backsplash, etc. Open dinette area has slider door leading to Cedar wood deck area with a fire pit. Covered front entry. Attached 2 car garage & extended driveway for at least 3 extra parking. Fully Fenced Level Lot (13,504sf) with beautiful landscaping. Two outdoor shed's featuring ample space for extra storage. Minutes to Major routes (I-5 & I-405), Lynnwood Transit Center, and Alderwood Mall. No HOA. Location, functionality & value - Home is move in ready!