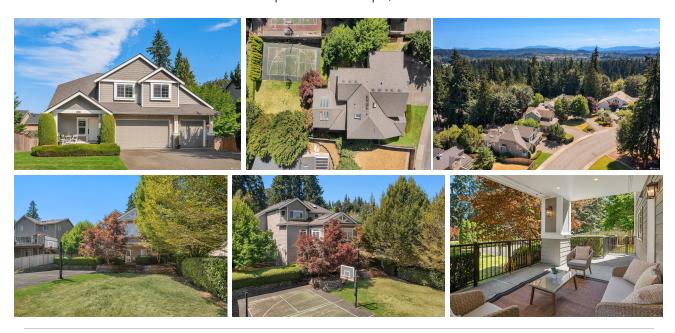

## **PENDING PURCHASE**

Redmond | \$1,995,000

**SEE BELOW** for digital options you can share with your clients.

9968 184th Ave NE, Redmond, WA 98052 | MLS #1977546 4 Bedrooms | 4 Bathrooms | 3,120 SF Home

Lovely 4 bedrooms rambler sits on a rare find level 1/3 Acre Lot of a quiet cul-de-sac at a convenient location. Home features: remodeled kitchen with granite counters, SS appliances, tile backsplash, etc. Open dinette area has slider door leading to Cedar wood deck area with a fire pit. Covered front entry. Attached 2 car garage & extended driveway for at least 3 extra parking. Fully Fenced Level Lot (13,504sf) with beautiful landscaping. Two outdoor shed's featuring ample space for extra storage. Minutes to Major routes (I-5 & I-405), Lynnwood Transit Center, and Alderwood Mall. No HOA. Location, functionality & value - Home is move in ready!