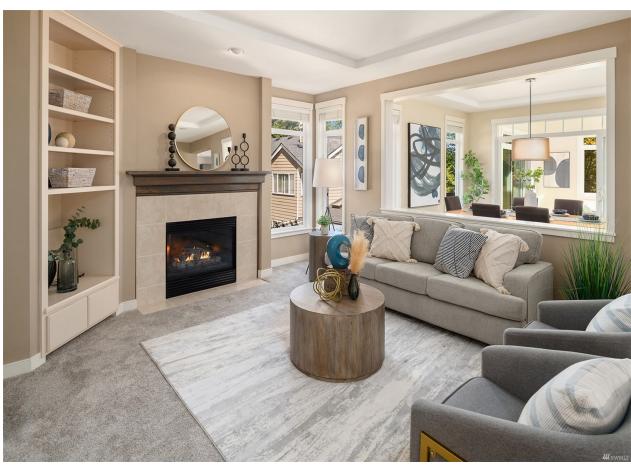

Lovely 4 bedrooms rambler sits on a rare find level 1/3 Acre Lot of a quiet cul-de-sac at a convenient location. Home features: remodeled kitchen with granite counters, SS appliances, tile backsplash, etc. Open dinette area has slider door leading to Cedar wood deck area with a fire pit. Covered front entry. Attached 2 car garage & extended driveway for at least 3 extra parking. Fully Fenced Level Lot (13,504sf) with beautiful landscaping. Two outdoor shed's featuring ample space for extra storage. Minutes to Major routes (I-5 & I-405), Lynnwood Transit Center, and Alderwood Mall. No HOA. Location, functionality & value - Home is move in ready!