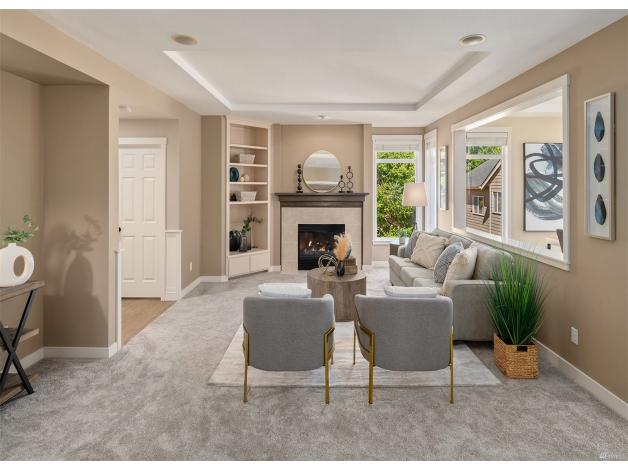

## **PENDING PURCHASE**

Redmond | \$1,995,000

**SEE BELOW** for digital options you can share with your clients.

9968 184th Ave NE, Redmond, WA 98052 | MLS #1977546 4 Bedrooms | 4 Bathrooms | 3,120 SF Home

Lovely 4 bedrooms rambler sits on a rare find level 1/3 Acre Lot of a quiet cul-de-sac at a convenient location. Home features: remodeled kitchen with granite counters, SS appliances, tile backsplash, etc. Open dinette area has slider door leading to Cedar wood deck area with a fire pit. Covered front entry. Attached 2 car garage & extended driveway for at least 3 extra parking. Fully Fenced Level Lot (13,504sf) with beautiful landscaping. Two outdoor shed's featuring ample space for extra storage. Minutes to Major routes (I-5 & I-405), Lynnwood Transit Center, and Alderwood Mall. No HOA. Location, functionality & value - Home is move in ready!