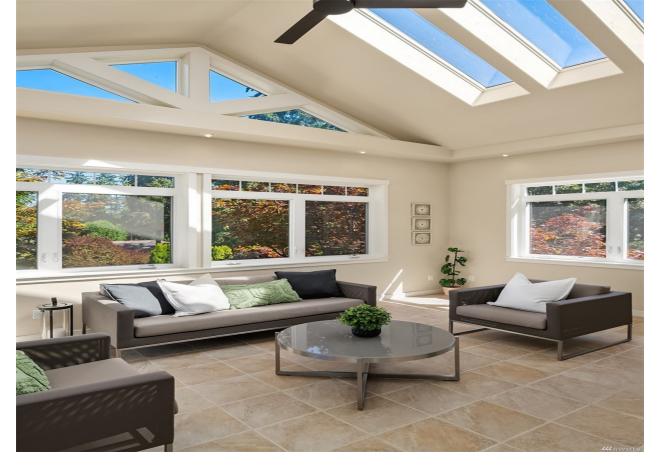

## **PENDING PURCHASE**

Redmond | \$1,995,000

**SEE BELOW** for digital options you can share with your clients.

9968 184th Ave NE, Redmond, WA 98052 | MLS #1977546 4 Bedrooms | 4 Bathrooms | 3,120 SF Home

Lovely 4 bedrooms rambler sits on a rare find level 1/3 Acre Lot of a quiet cul-de-sac at a convenient location. Home features: remodeled kitchen with granite counters, SS appliances, tile backsplash, etc. Open dinette area has slider door leading to Cedar wood deck area with a fire pit. Covered front entry. Attached 2 car garage & extended driveway for at least 3 extra parking. Fully Fenced Level Lot (13,504sf) with beautiful landscaping. Two outdoor shed's featuring ample space for extra storage. Minutes to Major routes (I-5 & I-405), Lynnwood Transit Center, and Alderwood Mall. No HOA. Location, functionality & value - Home is move in ready!