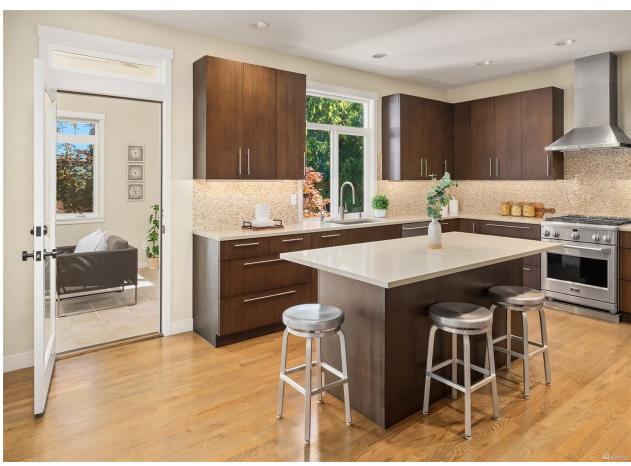

## **PENDING PURCHASE**

Redmond | \$1,995,000

**SEE BELOW** for digital options you can share with your clients.

9968 184th Ave NE, Redmond, WA 98052 | MLS #1977546 4 Bedrooms | 4 Bathrooms | 3,120 SF Home

Lovely 4 bedrooms rambler sits on a rare find level 1/3 Acre Lot of a quiet cul-de-sac at a convenient location. Home features: remodeled kitchen with granite counters, SS appliances, tile backsplash, etc. Open dinette area has slider door leading to Cedar wood deck area with a fire pit. Covered front entry. Attached 2 car garage & extended driveway for at least 3 extra parking. Fully Fenced Level Lot (13,504sf) with beautiful landscaping. Two outdoor shed's featuring ample space for extra storage. Minutes to Major routes (I-5 & I-405), Lynnwood Transit Center, and Alderwood Mall. No HOA. Location, functionality & value - Home is move in ready!