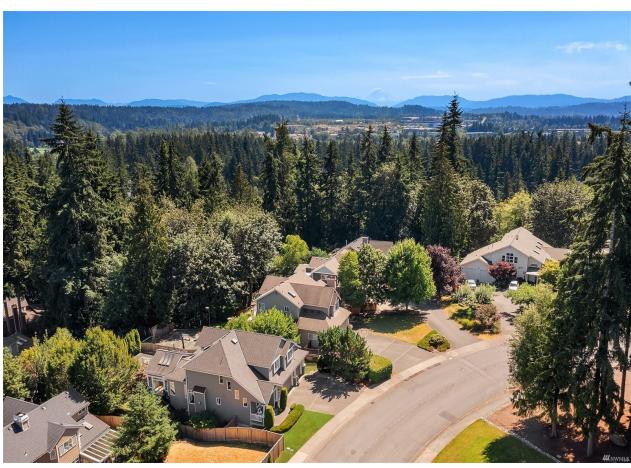

## **PENDING PURCHASE**

Redmond | \$1,995,000

**SEE BELOW** for digital options you can share with your clients.

9968 184th Ave NE, Redmond, WA 98052 | MLS #1977546 4 Bedrooms | 4 Bathrooms | 3,120 SF Home

Lovely 4 bedrooms rambler sits on a rare find level 1/3 Acre Lot of a quiet cul-de-sac at a convenient location. Home features: remodeled kitchen with granite counters, SS appliances, tile backsplash, etc. Open dinette area has slider door leading to Cedar wood deck area with a fire pit. Covered front entry. Attached 2 car garage & extended driveway for at least 3 extra parking. Fully Fenced Level Lot (13,504sf) with beautiful landscaping. Two outdoor shed's featuring ample space for extra storage. Minutes to Major routes (I-5 & I-405), Lynnwood Transit Center, and Alderwood Mall. No HOA. Location, functionality & value - Home is move in ready!