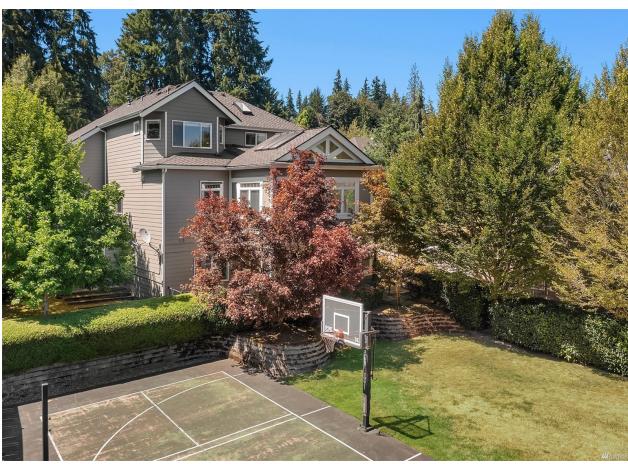

## **PENDING PURCHASE**

Redmond | \$1,995,000

**SEE BELOW** for digital options you can share with your clients.

9968 184th Ave NE, Redmond, WA 98052 | MLS #1977546 4 Bedrooms | 4 Bathrooms | 3,120 SF Home

Lovely 4 bedrooms rambler sits on a rare find level 1/3 Acre Lot of a quiet cul-de-sac at a convenient location. Home features: remodeled kitchen with granite counters, SS appliances, tile backsplash, etc. Open dinette area has slider door leading to Cedar wood deck area with a fire pit. Covered front entry. Attached 2 car garage & extended driveway for at least 3 extra parking. Fully Fenced Level Lot (13,504sf) with beautiful landscaping. Two outdoor shed's featuring ample space for extra storage. Minutes to Major routes (I-5 & I-405), Lynnwood Transit Center, and Alderwood Mall. No HOA. Location, functionality & value - Home is move in ready!