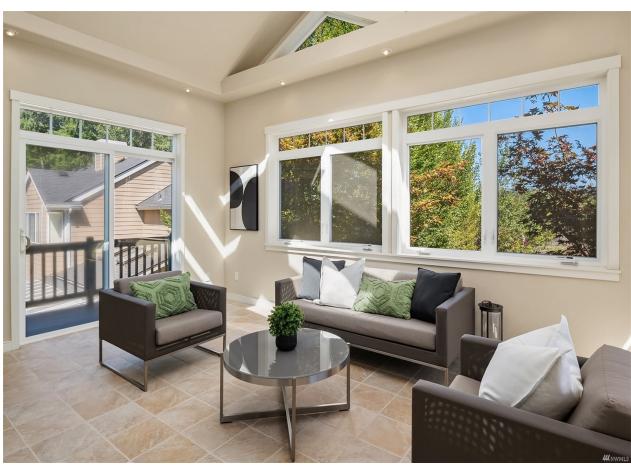

## **PENDING PURCHASE**

Redmond | \$1,995,000

**SEE BELOW** for digital options you can share with your clients.

9968 184th Ave NE, Redmond, WA 98052 | MLS #1977546 4 Bedrooms | 4 Bathrooms | 3,120 SF Home

Lovely 4 bedrooms rambler sits on a rare find level 1/3 Acre Lot of a quiet cul-de-sac at a convenient location. Home features: remodeled kitchen with granite counters, SS appliances, tile backsplash, etc. Open dinette area has slider door leading to Cedar wood deck area with a fire pit. Covered front entry. Attached 2 car garage & extended driveway for at least 3 extra parking. Fully Fenced Level Lot (13,504sf) with beautiful landscaping. Two outdoor shed's featuring ample space for extra storage. Minutes to Major routes (I-5 & I-405), Lynnwood Transit Center, and Alderwood Mall. No HOA. Location, functionality & value - Home is move in ready!