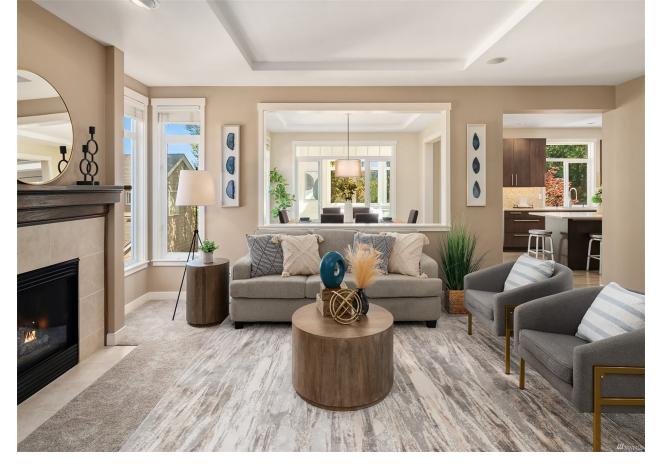

Lovely 4 bedrooms rambler sits on a rare find level 1/3 Acre Lot of a quiet cul-de-sac at a convenient location. Home features: remodeled kitchen with granite counters, SS appliances, tile backsplash, etc. Open dinette area has slider door leading to Cedar wood deck area with a fire pit. Covered front entry. Attached 2 car garage & extended driveway for at least 3 extra parking. Fully Fenced Level Lot (13,504sf) with beautiful landscaping. Two outdoor shed's featuring ample space for extra storage. Minutes to Major routes (I-5 & I-405), Lynnwood Transit Center, and Alderwood Mall. No HOA. Location, functionality & value - Home is move in ready!