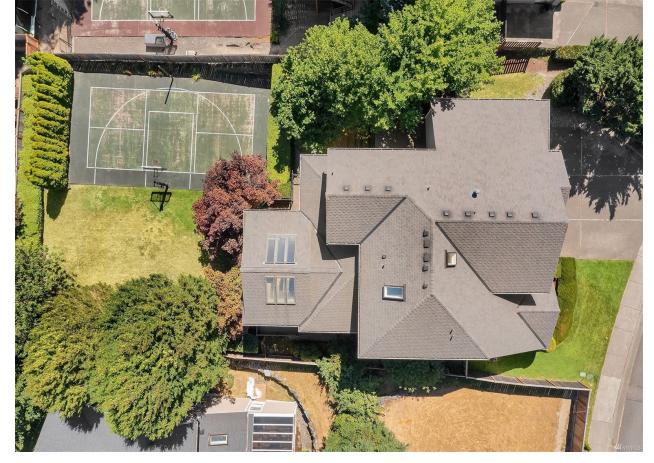

## **PENDING PURCHASE**

Redmond | \$1,995,000

**SEE BELOW** for digital options you can share with your clients.

9968 184th Ave NE, Redmond, WA 98052 | MLS #1977546 4 Bedrooms | 4 Bathrooms | 3,120 SF Home

Lovely 4 bedrooms rambler sits on a rare find level 1/3 Acre Lot of a quiet cul-de-sac at a convenient location. Home features: remodeled kitchen with granite counters, SS appliances, tile backsplash, etc. Open dinette area has slider door leading to Cedar wood deck area with a fire pit. Covered front entry. Attached 2 car garage & extended driveway for at least 3 extra parking. Fully Fenced Level Lot (13,504sf) with beautiful landscaping. Two outdoor shed's featuring ample space for extra storage. Minutes to Major routes (I-5 & I-405), Lynnwood Transit Center, and Alderwood Mall. No HOA. Location, functionality & value - Home is move in ready!