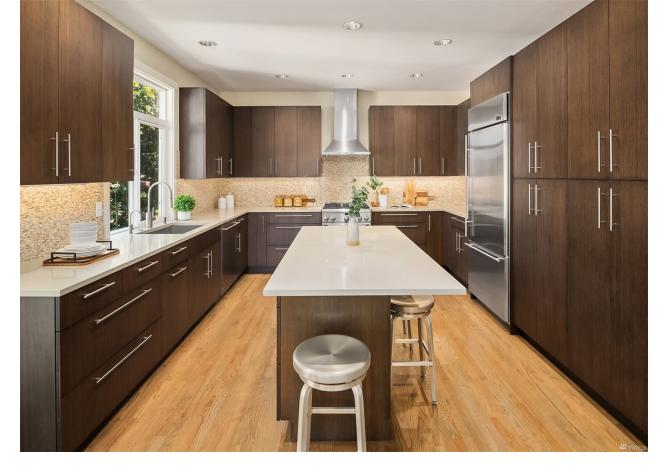

## **PENDING PURCHASE**

Redmond | \$1,995,000

**SEE BELOW** for digital options you can share with your clients.

9968 184th Ave NE, Redmond, WA 98052 | MLS #1977546 4 Bedrooms | 4 Bathrooms | 3,120 SF Home

Lovely 4 bedrooms rambler sits on a rare find level 1/3 Acre Lot of a quiet cul-de-sac at a convenient location. Home features: remodeled kitchen with granite counters, SS appliances, tile backsplash, etc. Open dinette area has slider door leading to Cedar wood deck area with a fire pit. Covered front entry. Attached 2 car garage & extended driveway for at least 3 extra parking. Fully Fenced Level Lot (13,504sf) with beautiful landscaping. Two outdoor shed's featuring ample space for extra storage. Minutes to Major routes (I-5 & I-405), Lynnwood Transit Center, and Alderwood Mall. No HOA. Location, functionality & value - Home is move in ready!