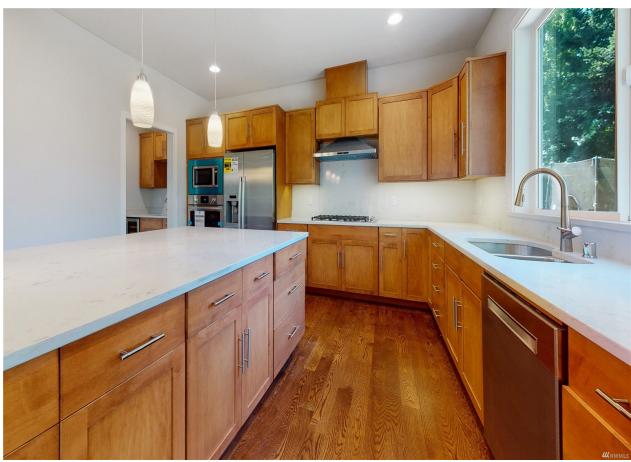

## JUST LISTED Redmond | \$2,800,000

**SEE BELOW** for digital options you can share with your clients.

10425 170th Ave NE, Redmond, WA 98052 | MLS #1977416 4 Bedrooms | 3.5 Bathrooms | 4,135 SF Home

Spacious, open floor plan, new construction, modern design, Education Hill Redmond home just on the market. The main floor has brilliant spaces including a home office and an amazing gourmet expert's kitchen with an island, tons of cabinets, beautiful countertops, S/S appliances and wine cooler area. On the 2nd floor, the primary suite is bright, light-filled, with two walk-in closets. The 2nd main suite has its own bathroom. The huge bonus room opens all possibilities. The location is very convenient. Your favorite restaurants, shops, parks & amenities are simply steps away.