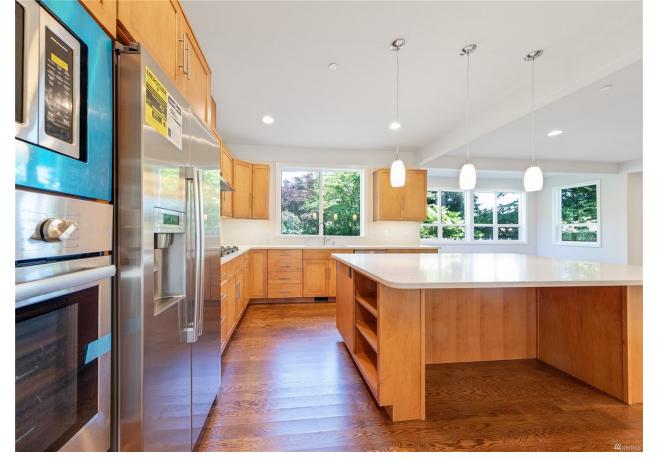

## JUST LISTED Redmond | \$2,800,000

**SEE BELOW** for digital options you can share with your clients.

10425 170th Ave NE, Redmond, WA 98052 | MLS #1977416 4 Bedrooms | 3.5 Bathrooms | 4,135 SF Home

Spacious, open floor plan, new construction, modern design, Education Hill Redmond home just on the market. The main floor has brilliant spaces including a home office and an amazing gourmet expert's kitchen with an island, tons of cabinets, beautiful countertops, S/S appliances and wine cooler area. On the 2nd floor, the primary suite is bright, light-filled, with two walk-in closets. The 2nd main suite has its own bathroom. The huge bonus room opens all possibilities. The location is very convenient. Your favorite restaurants, shops, parks & amenities are simply steps away.