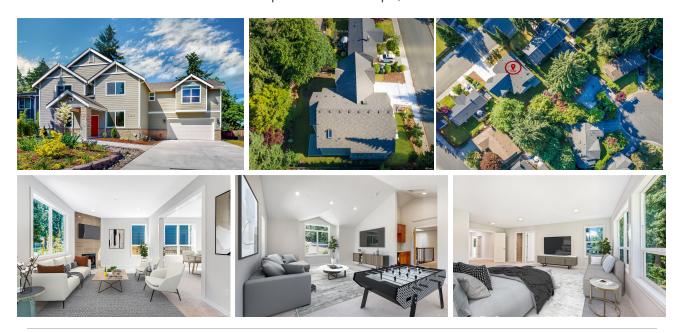

## JUST LISTED Redmond | \$2,800,000

**SEE BELOW** for digital options you can share with your clients.

10425 170th Ave NE, Redmond, WA 98052 | MLS #1977416 4 Bedrooms | 3.5 Bathrooms | 4,135 SF Home

Spacious, open floor plan, new construction, modern design, Education Hill Redmond home just on the market. The main floor has brilliant spaces including a home office and an amazing gourmet expert's kitchen with an island, tons of cabinets, beautiful countertops, S/S appliances and wine cooler area. On the 2nd floor, the primary suite is bright, light-filled, with two walk-in closets. The 2nd main suite has its own bathroom. The huge bonus room opens all possibilities. The location is very convenient. Your favorite restaurants, shops, parks & amenities are simply steps away.