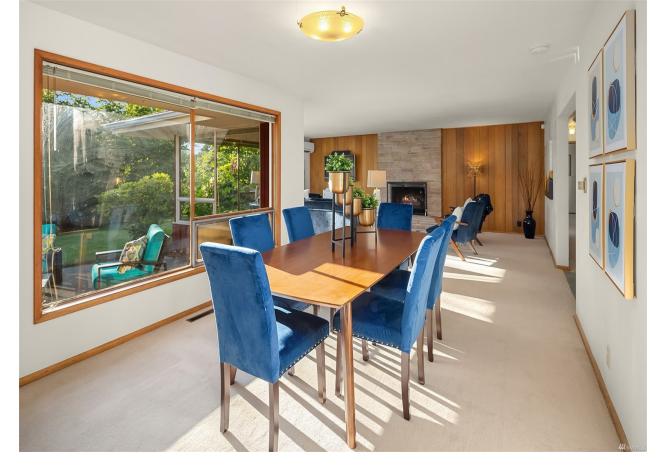

Rare opportunity in Vuecrest - 1-story rambler floor plan. Quiet street, incredible access & convenient Bellevue amenities at your fingertips. 12,388 sq ft property with barely a gentle slope adding to landscape appeal. 3 large bedrooms and two separate baths offer space for many. The kitchen is located near the family and dining rooms adding to floor plan flow. Ready to be reinvigorated with fresh interior design, this low maintenance home and property is perfect for anyone looking for easy, 1-story living without stairs. Vuecrest is prized for it's sought after location just blocks from many West Bellevue beaches, parks and