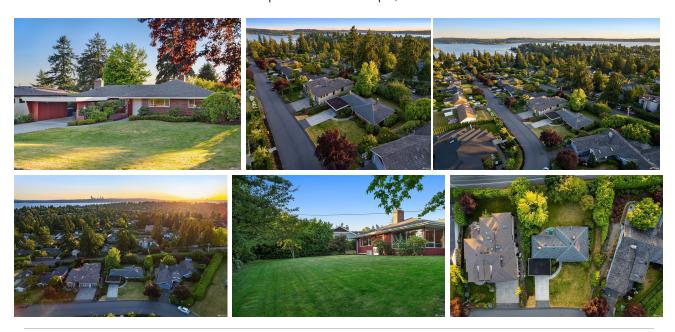

## **PENDING PURCHASE**

Bellevue | \$2,695,000

**SEE BELOW** for digital options you can share with your clients.

1035 Sunset Wy, Bellevue, WA 98004 | MLS #1967996 3 Bedrooms | 1.5 Bathrooms | 1,680 SF Home

Rare opportunity in Vuecrest - 1-story rambler floor plan. Quiet street, incredible access & convenient Bellevue amenities at your fingertips. 12,388 sq ft property with barely a gentle slope adding to landscape appeal. 3 large bedrooms and two separate baths offer space for many. The kitchen is located near the family and dining rooms adding to floor plan flow. Ready to be reinvigorated with fresh interior design, this low maintenance home and property is perfect for anyone looking for easy, 1-story living without stairs. Vuecrest is prized for it's sought after location just blocks from many West Bellevue beaches, parks and