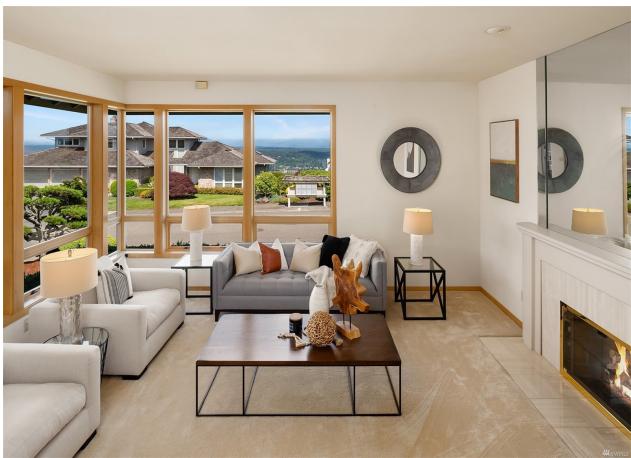

Lovely 4 bedrooms rambler sits on a rare find level 1/3 Acre Lot of a quiet cul-de-sac at a convenient location. Home features: remodeled kitchen with granite counters, SS appliances, tile backsplash, etc. Open dinette area has slider door leading to Cedar wood deck area with a fire pit. Covered front entry. Attached 2 car garage & extended driveway for at least 3 extra parking. Fully Fenced Level Lot (13,504sf) with beautiful landscaping. Two outdoor shed's featuring ample space for extra storage. Minutes to Major routes (I-5 & I-405), Lynnwood Transit Center, and Alderwood Mall. No HOA. Location, functionality & value - Home is move in ready!