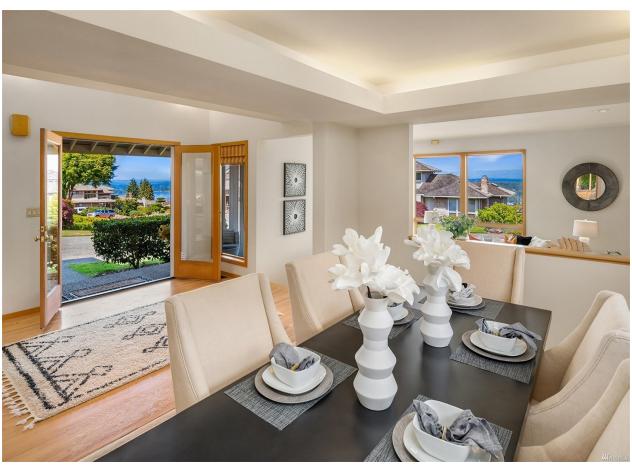

Lovely 4 bedrooms rambler sits on a rare find level 1/3 Acre Lot of a quiet cul-de-sac at a convenient location. Home features: remodeled kitchen with granite counters, SS appliances, tile backsplash, etc. Open dinette area has slider door leading to Cedar wood deck area with a fire pit. Covered front entry. Attached 2 car garage & extended driveway for at least 3 extra parking. Fully Fenced Level Lot (13,504sf) with beautiful landscaping. Two outdoor shed's featuring ample space for extra storage. Minutes to Major routes (I-5 & I-405), Lynnwood Transit Center, and Alderwood Mall. No HOA. Location, functionality & value - Home is move in ready!