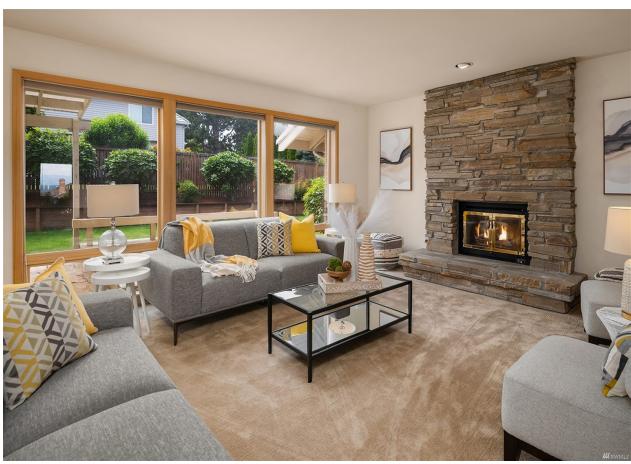

Lovely 4 bedrooms rambler sits on a rare find level 1/3 Acre Lot of a quiet cul-de-sac at a convenient location. Home features: remodeled kitchen with granite counters, SS appliances, tile backsplash, etc. Open dinette area has slider door leading to Cedar wood deck area with a fire pit. Covered front entry. Attached 2 car garage & extended driveway for at least 3 extra parking. Fully Fenced Level Lot (13,504sf) with beautiful landscaping. Two outdoor shed's featuring ample space for extra storage. Minutes to Major routes (I-5 & I-405), Lynnwood Transit Center, and Alderwood Mall. No HOA. Location, functionality & value - Home is move in ready!