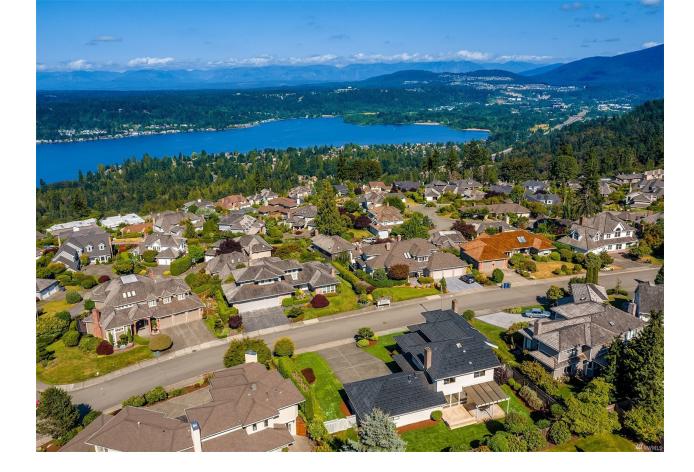

## **PENDING PURCHASE**

Issaquah | \$1,998,000

**SEE BELOW** for digital options you can share with your clients.

4611 175th Ave SE, Bellevue, WA 98006 | MLS #1964871 4 Bedrooms | 2.5 Bathrooms | 2,920 SF Home

Lovely 4 bedrooms rambler sits on a rare find level 1/3 Acre Lot of a quiet cul-de-sac at a convenient location. Home features: remodeled kitchen with granite counters, SS appliances, tile backsplash, etc. Open dinette area has slider door leading to Cedar wood deck area with a fire pit. Covered front entry. Attached 2 car garage & extended driveway for at least 3 extra parking. Fully Fenced Level Lot (13,504sf) with beautiful landscaping. Two outdoor shed's featuring ample space for extra storage. Minutes to Major routes (I-5 & I-405), Lynnwood Transit Center, and Alderwood Mall. No HOA. Location, functionality & value - Home is move in ready!