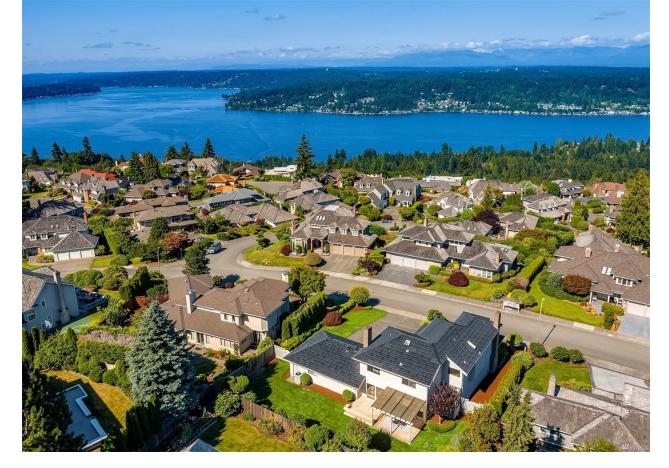

## **PENDING PURCHASE**

Issaquah | \$1,998,000

**SEE BELOW** for digital options you can share with your clients.

4611 175th Ave SE, Bellevue, WA 98006 | MLS #1964871 4 Bedrooms | 2.5 Bathrooms | 2,920 SF Home

Lovely 4 bedrooms rambler sits on a rare find level 1/3 Acre Lot of a quiet cul-de-sac at a convenient location. Home features: remodeled kitchen with granite counters, SS appliances, tile backsplash, etc. Open dinette area has slider door leading to Cedar wood deck area with a fire pit. Covered front entry. Attached 2 car garage & extended driveway for at least 3 extra parking. Fully Fenced Level Lot (13,504sf) with beautiful landscaping. Two outdoor shed's featuring ample space for extra storage. Minutes to Major routes (I-5 & I-405), Lynnwood Transit Center, and Alderwood Mall. No HOA. Location, functionality & value - Home is move in ready!