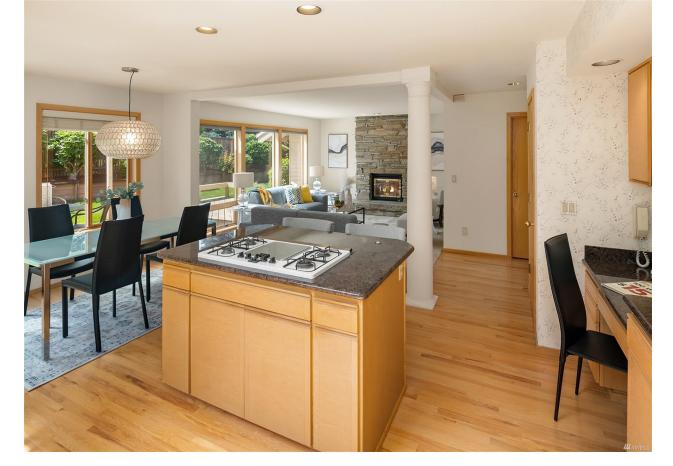

Lovely 4 bedrooms rambler sits on a rare find level 1/3 Acre Lot of a quiet cul-de-sac at a convenient location. Home features: remodeled kitchen with granite counters, SS appliances, tile backsplash, etc. Open dinette area has slider door leading to Cedar wood deck area with a fire pit. Covered front entry. Attached 2 car garage & extended driveway for at least 3 extra parking. Fully Fenced Level Lot (13,504sf) with beautiful landscaping. Two outdoor shed's featuring ample space for extra storage. Minutes to Major routes (I-5 & I-405), Lynnwood Transit Center, and Alderwood Mall. No HOA. Location, functionality & value - Home is move in ready!