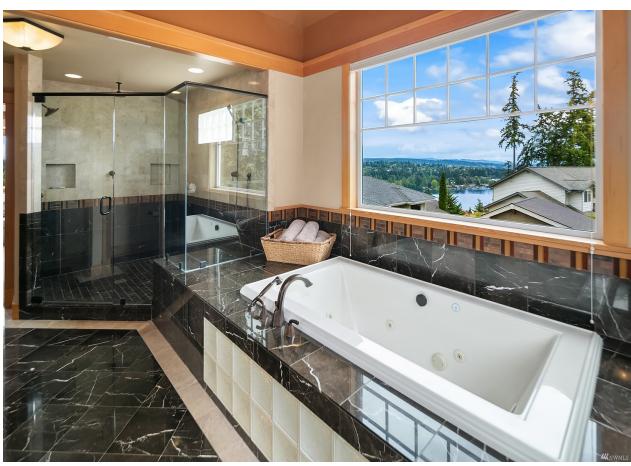

PSBJ Home of the Day Winner! Sweeping views of Lake Washington, Mt. Rainier, the Olympics & city skylines unfold from this stunning home perched above Kirkland's Juanita Bay. Escape to the rooftop deck to enjoy unobstructed views and golden sunsets. Unwind in the flowing, light filled interior with views from every level. Main floor boasts guest suite, library, dining room, chef's kitchen w/6-burner commercial gas range & huge center island that opens to living room & large view deck. Upstairs features expansive Primary suite with magnificent views, walk in closet & lavish 5-pc bath w/heated marble floors, 3 lrg bedrooms