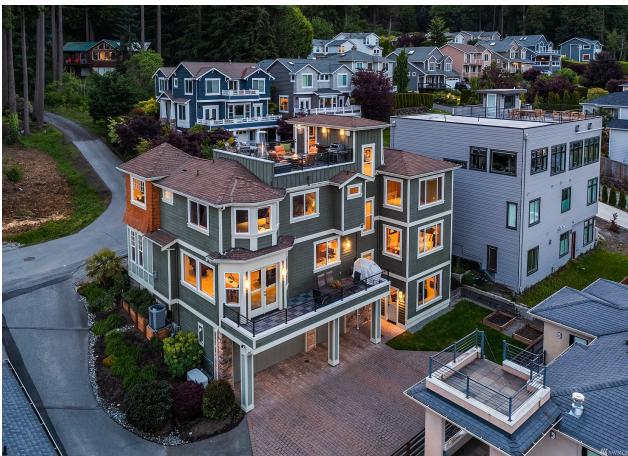

## JUST LISTED Kirkland | \$2,300,000

**SEE BELOW** for digital options you can share with your clients.

11908 89th Place NE, Kirkland, WA 98034 | MLS #1952791 5 Bedrooms | 3.25 Bathrooms | 4,196 SF Home

PSBJ Home of the Day Winner! Sweeping views of Lake Washington, Mt. Rainier, the Olympics & city skylines unfold from this stunning home perched above Kirkland's Juanita Bay. Escape to the rooftop deck to enjoy unobstructed views and golden sunsets. Unwind in the flowing, light filled interior with views from every level. Main floor boasts guest suite, library, dining room, chef's kitchen w/6-burner commercial gas range & huge center island that opens to living room & large view deck. Upstairs features expansive Primary suite with magnificent views, walk in closet & lavish 5-pc bath w/heated marble floors, 3 lrg bedrooms