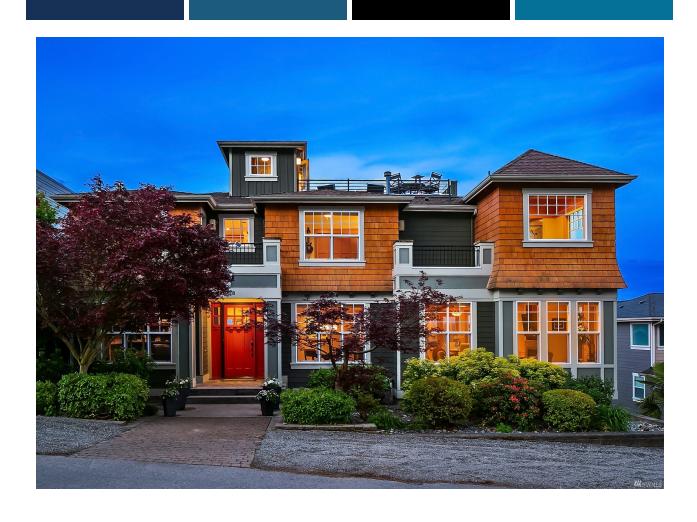

## JUST LISTED Kirkland | \$2,300,000

**SEE BELOW** for digital options you can share with your clients.

11908 89th Place NE, Kirkland, WA 98034 | MLS #1952791 5 Bedrooms | 3.25 Bathrooms | 4,196 SF Home

PSBJ Home of the Day Winner! Sweeping views of Lake Washington, Mt. Rainier, the Olympics & city skylines unfold from this stunning home perched above Kirkland's Juanita Bay. Escape to the rooftop deck to enjoy unobstructed views and golden sunsets. Unwind in the flowing, light filled interior with views from every level. Main floor boasts guest suite, library, dining room, chef's kitchen w/6-burner commercial gas range & huge center island that opens to living room & large view deck. Upstairs features expansive Primary suite with magnificent views, walk in closet & lavish 5-pc bath w/heated marble floors, 3 lrg bedrooms

with views/private terraces, full bath & laundry. Lwr level features media room, wine cellar & bonus room. Pre-inspected.

DIGITAL BROCHURE 3D & VR TOUR VIRTUAL TOUR MLS LISTING

WeLakeside REAL ESTATE

Information from reliable sources but not guaranteed. Buyer to verify.