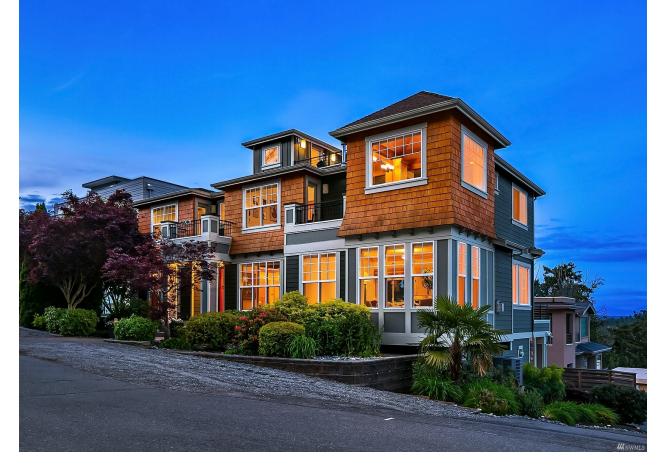

## JUST LISTED Kirkland | \$2,300,000

**SEE BELOW** for digital options you can share with your clients.

11908 89th Place NE, Kirkland, WA 98034 | MLS #1952791 5 Bedrooms | 3.25 Bathrooms | 4,196 SF Home

PSBJ Home of the Day Winner! Sweeping views of Lake Washington, Mt. Rainier, the Olympics & city skylines unfold from this stunning home perched above Kirkland's Juanita Bay. Escape to the rooftop deck to enjoy unobstructed views and golden sunsets. Unwind in the flowing, light filled interior with views from every level. Main floor boasts guest suite, library, dining room, chef's kitchen w/6-burner commercial gas range & huge center island that opens to living room & large view deck. Upstairs features expansive Primary suite with magnificent views, walk in closet & lavish 5-pc bath w/heated marble floors, 3 lrg bedrooms

with views/private terraces, full bath & laundry. Lwr level features media room, wine cellar & bonus room. Pre-inspected.

DIGITAL BROCHURE 3D & VR TOUR VIRTUAL TOUR MLS LISTING

WeLakeside REAL ESTATE

Information from reliable sources but not guaranteed. Buyer to verify.