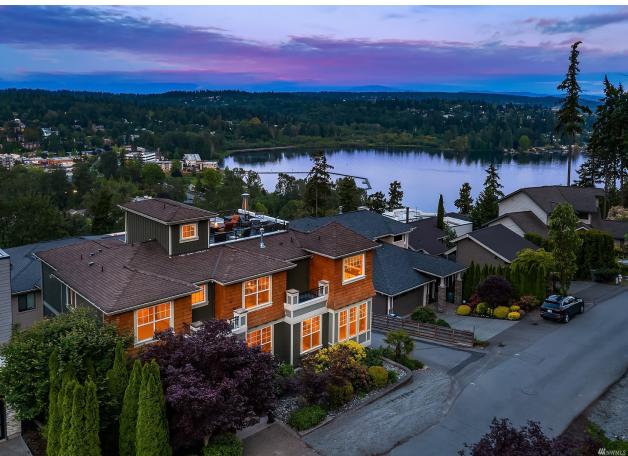

PSBJ Home of the Day Winner! Sweeping views of Lake Washington, Mt. Rainier, the Olympics & city skylines unfold from this stunning home perched above Kirkland's Juanita Bay. Escape to the rooftop deck to enjoy unobstructed views and golden sunsets. Unwind in the flowing, light filled interior with views from every level. Main floor boasts guest suite, library, dining room, chef's kitchen w/6-burner commercial gas range & huge center island that opens to living room & large view deck. Upstairs features expansive Primary suite with magnificent views, walk in closet & lavish 5-pc bath w/heated marble floors, 3 lrg bedrooms

with views/private terraces, full bath & laundry. Lwr level features media room, wine cellar & bonus room. Pre-inspected.

DIGITAL BROCHURE 3D & VR TOUR VIRTUAL TOUR MLS LISTING

WeLakeside REAL ESTATE

Information from reliable sources but not guaranteed. Buyer to verify.