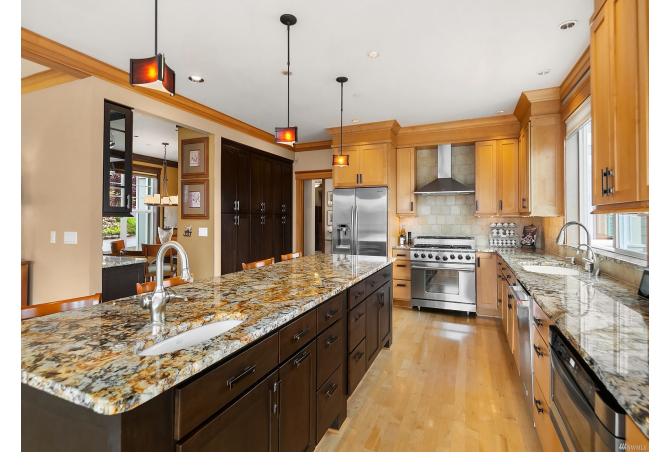

PSBJ Home of the Day Winner! Sweeping views of Lake Washington, Mt. Rainier, the Olympics & city skylines unfold from this stunning home perched above Kirkland's Juanita Bay. Escape to the rooftop deck to enjoy unobstructed views and golden sunsets. Unwind in the flowing, light filled interior with views from every level. Main floor boasts guest suite, library, dining room, chef's kitchen w/6-burner commercial gas range & huge center island that opens to living room & large view deck. Upstairs features expansive Primary suite with magnificent views, walk in closet & lavish 5-pc bath w/heated marble floors, 3 lrg bedrooms