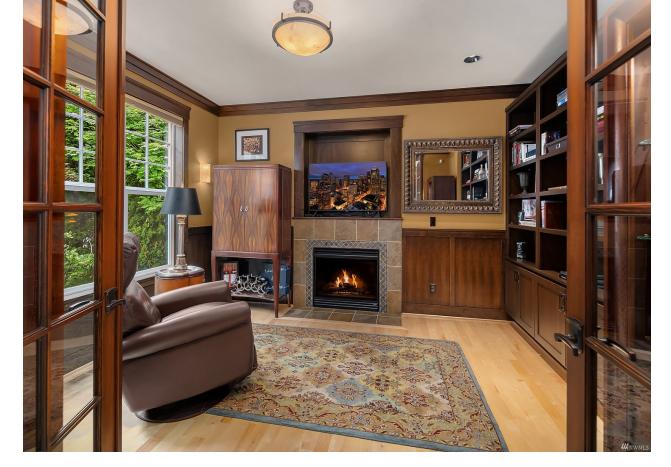

PSBJ Home of the Day Winner! Sweeping views of Lake Washington, Mt. Rainier, the Olympics & city skylines unfold from this stunning home perched above Kirkland's Juanita Bay. Escape to the rooftop deck to enjoy unobstructed views and golden sunsets. Unwind in the flowing, light filled interior with views from every level. Main floor boasts guest suite, library, dining room, chef's kitchen w/6-burner commercial gas range & huge center island that opens to living room & large view deck. Upstairs features expansive Primary suite with magnificent views, walk in closet & lavish 5-pc bath w/heated marble floors, 3 lrg bedrooms

with views/private terraces, full bath & laundry. Lwr level features media room, wine cellar & bonus room. Pre-inspected.

DIGITAL BROCHURE 3D & VR TOUR VIRTUAL TOUR MLS LISTING

WeLakeside REAL ESTATE

Information from reliable sources but not guaranteed. Buyer to verify.