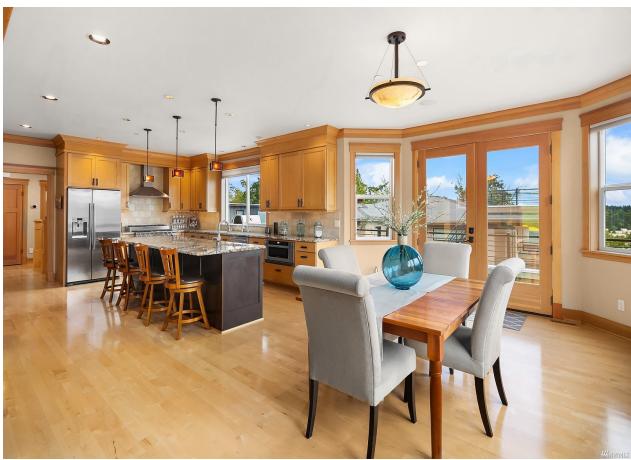

PSBJ Home of the Day Winner! Sweeping views of Lake Washington, Mt. Rainier, the Olympics & city skylines unfold from this stunning home perched above Kirkland's Juanita Bay. Escape to the rooftop deck to enjoy unobstructed views and golden sunsets. Unwind in the flowing, light filled interior with views from every level. Main floor boasts guest suite, library, dining room, chef's kitchen w/6-burner commercial gas range & huge center island that opens to living room & large view deck. Upstairs features expansive Primary suite with magnificent views, walk in closet & lavish 5-pc bath w/heated marble floors, 3 lrg bedrooms