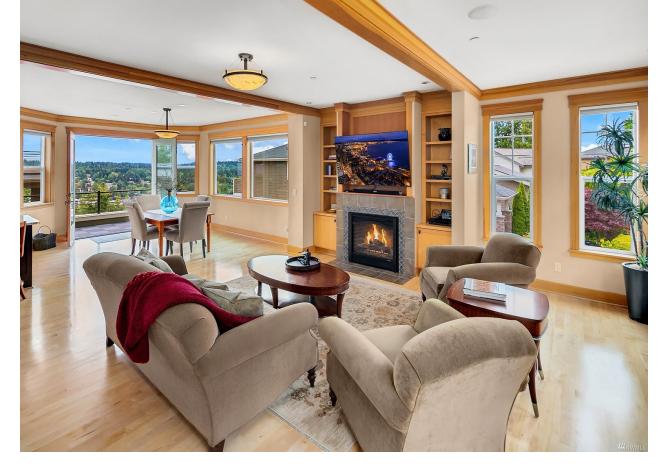

PSBJ Home of the Day Winner! Sweeping views of Lake Washington, Mt. Rainier, the Olympics & city skylines unfold from this stunning home perched above Kirkland's Juanita Bay. Escape to the rooftop deck to enjoy unobstructed views and golden sunsets. Unwind in the flowing, light filled interior with views from every level. Main floor boasts guest suite, library, dining room, chef's kitchen w/6-burner commercial gas range & huge center island that opens to living room & large view deck. Upstairs features expansive Primary suite with magnificent views, walk in closet & lavish 5-pc bath w/heated marble floors, 3 lrg bedrooms