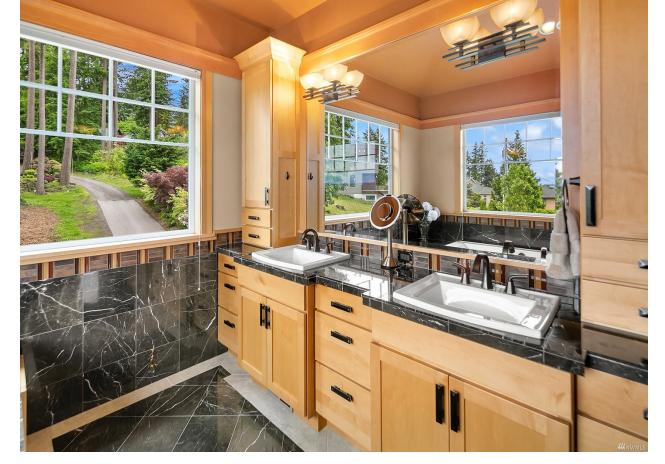

PSBJ Home of the Day Winner! Sweeping views of Lake Washington, Mt. Rainier, the Olympics & city skylines unfold from this stunning home perched above Kirkland's Juanita Bay. Escape to the rooftop deck to enjoy unobstructed views and golden sunsets. Unwind in the flowing, light filled interior with views from every level. Main floor boasts guest suite, library, dining room, chef's kitchen w/6-burner commercial gas range & huge center island that opens to living room & large view deck. Upstairs features expansive Primary suite with magnificent views, walk in closet & lavish 5-pc bath w/heated marble floors, 3 lrg bedrooms