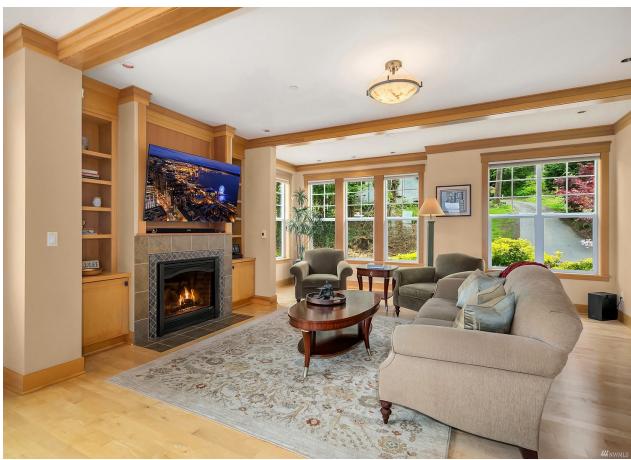

PSBJ Home of the Day Winner! Sweeping views of Lake Washington, Mt. Rainier, the Olympics & city skylines unfold from this stunning home perched above Kirkland's Juanita Bay. Escape to the rooftop deck to enjoy unobstructed views and golden sunsets. Unwind in the flowing, light filled interior with views from every level. Main floor boasts guest suite, library, dining room, chef's kitchen w/6-burner commercial gas range & huge center island that opens to living room & large view deck. Upstairs features expansive Primary suite with magnificent views, walk in closet & lavish 5-pc bath w/heated marble floors, 3 lrg bedrooms