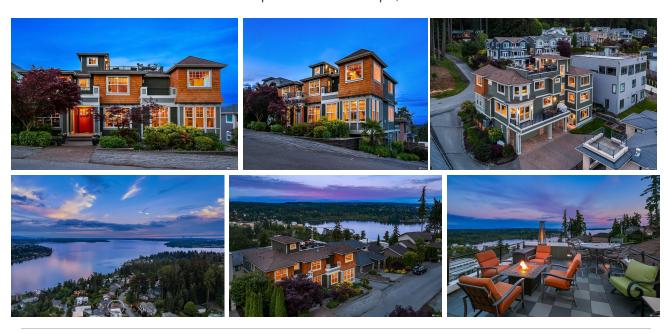

## JUST LISTED Kirkland | \$2,300,000

**SEE BELOW** for digital options you can share with your clients.

11908 89th Place NE, Kirkland, WA 98034 | MLS #1952791 5 Bedrooms | 3.25 Bathrooms | 4,196 SF Home

PSBJ Home of the Day Winner! Sweeping views of Lake Washington, Mt. Rainier, the Olympics & city skylines unfold from this stunning home perched above Kirkland's Juanita Bay. Escape to the rooftop deck to enjoy unobstructed views and golden sunsets. Unwind in the flowing, light filled interior with views from every level. Main floor boasts guest suite, library, dining room, chef's kitchen w/6-burner commercial gas range & huge center island that opens to living room & large view deck. Upstairs features expansive Primary suite with magnificent views, walk in closet & lavish 5-pc bath w/heated marble floors, 3 lrg bedrooms

with views/private terraces, full bath & laundry. Lwr level features media room, wine cellar & bonus room. Pre-inspected.

DIGITAL BROCHURE 3D & VR TOUR VIRTUAL TOUR MLS LISTING

WeLakeside REAL ESTATE

Information from reliable sources but not guaranteed. Buyer to verify.