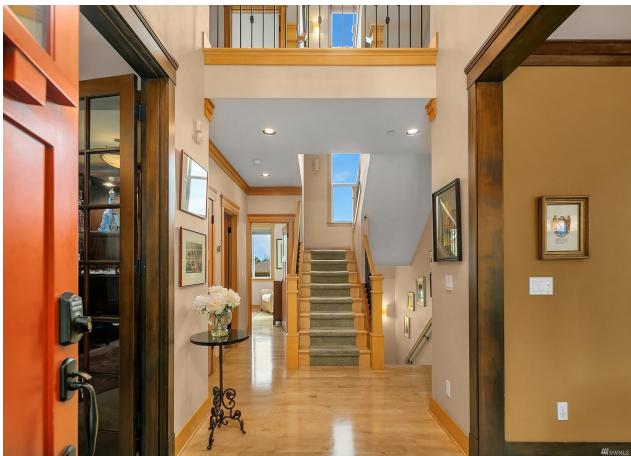

PSBJ Home of the Day Winner! Sweeping views of Lake Washington, Mt. Rainier, the Olympics & city skylines unfold from this stunning home perched above Kirkland's Juanita Bay. Escape to the rooftop deck to enjoy unobstructed views and golden sunsets. Unwind in the flowing, light filled interior with views from every level. Main floor boasts guest suite, library, dining room, chef's kitchen w/6-burner commercial gas range & huge center island that opens to living room & large view deck. Upstairs features expansive Primary suite with magnificent views, walk in closet & lavish 5-pc bath w/heated marble floors, 3 lrg bedrooms