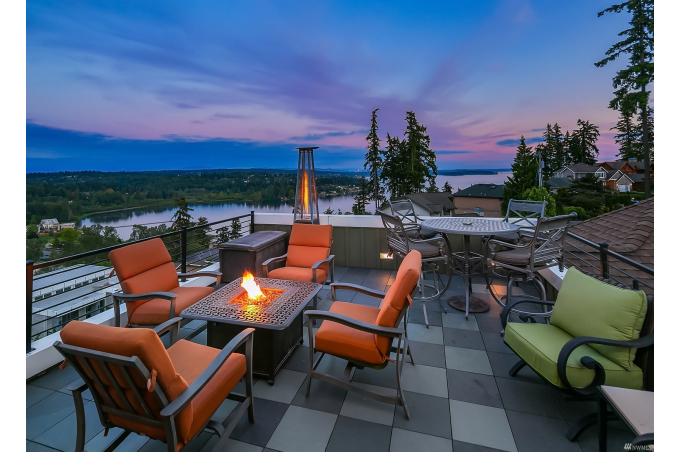

PSBJ Home of the Day Winner! Sweeping views of Lake Washington, Mt. Rainier, the Olympics & city skylines unfold from this stunning home perched above Kirkland's Juanita Bay. Escape to the rooftop deck to enjoy unobstructed views and golden sunsets. Unwind in the flowing, light filled interior with views from every level. Main floor boasts guest suite, library, dining room, chef's kitchen w/6-burner commercial gas range & huge center island that opens to living room & large view deck. Upstairs features expansive Primary suite with magnificent views, walk in closet & lavish 5-pc bath w/heated marble floors, 3 lrg bedrooms