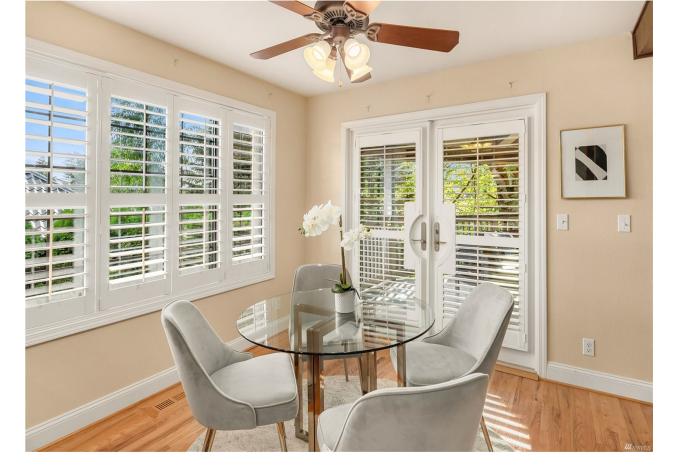

Surrounded by flora unlocking a sense of peace and privacy, this Somerset home embraces a quiet setting, while only being a short drive from downtown Bellevue. Enter to the formal living + dining with central fireplace and gleaming hardwoods. Next step into the private eat in kitchen off of the family room boasting hand hewn beams, through the French doors to the outdoor covered deck, ideal for entertaining. Custom plantation shutters throughout, A/C + oversized laundry. En-suite primary with spacious bathroom and three additional bedrooms + full bath grace the upstairs. LL features a family room with gracious ceiling