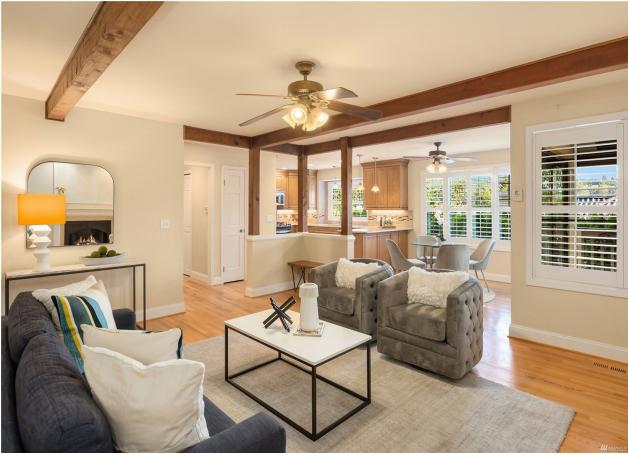

Surrounded by flora unlocking a sense of peace and privacy, this Somerset home embraces a quiet setting, while only being a short drive from downtown Bellevue. Enter to the formal living + dining with central fireplace and gleaming hardwoods. Next step into the private eat in kitchen off of the family room boasting hand hewn beams, through the French doors to the outdoor covered deck, ideal for entertaining. Custom plantation shutters throughout, A/C + oversized laundry. En-suite primary with spacious bathroom and three additional bedrooms + full bath grace the upstairs. LL features a family room with gracious ceiling