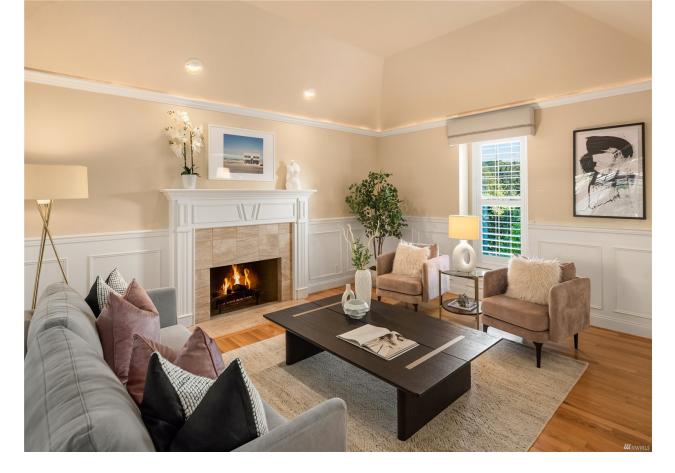

Surrounded by flora unlocking a sense of peace and privacy, this Somerset home embraces a quiet setting, while only being a short drive from downtown Bellevue. Enter to the formal living + dining with central fireplace and gleaming hardwoods. Next step into the private eat in kitchen off of the family room boasting hand hewn beams, through the French doors to the outdoor covered deck, ideal for entertaining. Custom plantation shutters throughout, A/C + oversized laundry. En-suite primary with spacious bathroom and three additional bedrooms + full bath grace the upstairs. LL features a family room with gracious ceiling