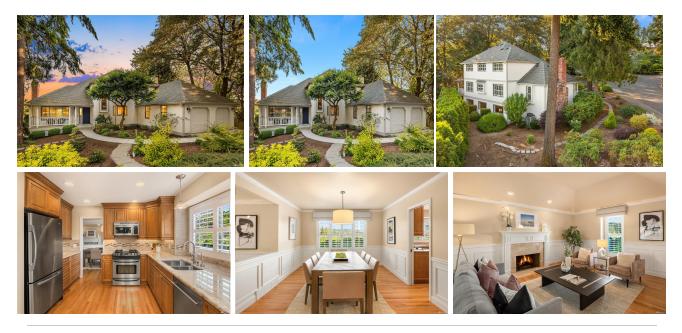

## **PENDING PURCHASE** Somerset | \$1,995,000

**SEE BELOW** for digital options you can share with your clients.

6013 142nd Place SE, Bellevue, WA 98006 | MLS #1944399 5 Bedrooms | 3.5 Bathrooms | 3,600 SF Home

Surrounded by flora unlocking a sense of peace and privacy, this Somerset home embraces a quiet setting, while only being a short drive from downtown Bellevue. Enter to the formal living + dining with central fireplace and gleaming hardwoods. Next step into the private eat in kitchen off of the family room boasting hand hewn beams, through the French doors to the outdoor covered deck, ideal for entertaining. Custom plantation shutters throughout, A/C + oversized laundry. En-suite primary with spacious bathroom and three additional bedrooms + full bath grace the upstairs. LL features a family room with gracious ceiling

height, walk-up bar, large bedroom + bathroom with exterior access for ADU. Bellevue schools, 2 car garage