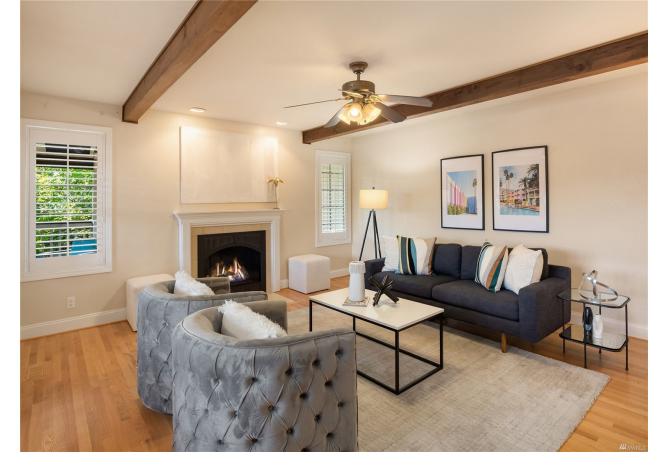

Surrounded by flora unlocking a sense of peace and privacy, this Somerset home embraces a quiet setting, while only being a short drive from downtown Bellevue. Enter to the formal living + dining with central fireplace and gleaming hardwoods. Next step into the private eat in kitchen off of the family room boasting hand hewn beams, through the French doors to the outdoor covered deck, ideal for entertaining. Custom plantation shutters throughout, A/C + oversized laundry. En-suite primary with spacious bathroom and three additional bedrooms + full bath grace the upstairs. LL features a family room with gracious ceiling