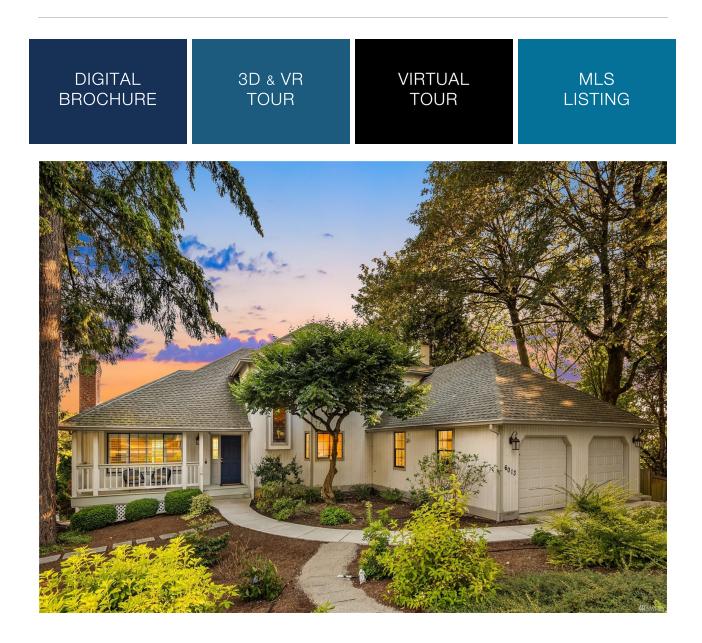

## **PENDING PURCHASE** Somerset | \$1,995,000

**SEE BELOW** for digital options you can share with your clients.

6013 142nd Place SE, Bellevue, WA 98006 | MLS #1944399 5 Bedrooms | 3.5 Bathrooms | 3,600 SF Home

Surrounded by flora unlocking a sense of peace and privacy, this Somerset home embraces a quiet setting, while only being a short drive from downtown Bellevue. Enter to the formal living + dining with central fireplace and gleaming hardwoods. Next step into the private eat in kitchen off of the family room boasting hand hewn beams, through the French doors to the outdoor covered deck, ideal for entertaining. Custom plantation shutters throughout, A/C + oversized laundry. En-suite primary with spacious bathroom and three additional bedrooms + full bath grace the upstairs. LL features a family room with gracious ceiling