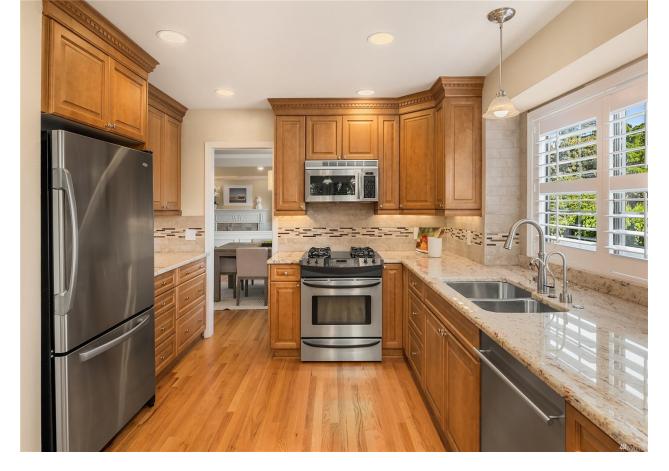

Surrounded by flora unlocking a sense of peace and privacy, this Somerset home embraces a quiet setting, while only being a short drive from downtown Bellevue. Enter to the formal living + dining with central fireplace and gleaming hardwoods. Next step into the private eat in kitchen off of the family room boasting hand hewn beams, through the French doors to the outdoor covered deck, ideal for entertaining. Custom plantation shutters throughout, A/C + oversized laundry. En-suite primary with spacious bathroom and three additional bedrooms + full bath grace the upstairs. LL features a family room with gracious ceiling