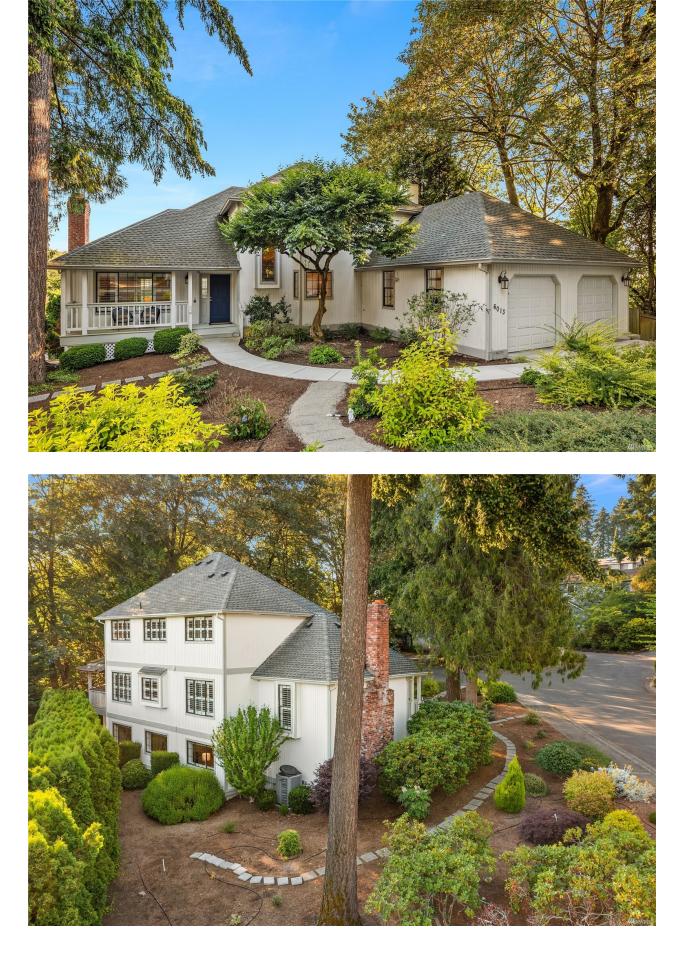

## **PENDING PURCHASE** Somerset | \$1,995,000

**SEE BELOW** for digital options you can share with your clients.

6013 142nd Place SE, Bellevue, WA 98006 | MLS #1944399 5 Bedrooms | 3.5 Bathrooms | 3,600 SF Home

Surrounded by flora unlocking a sense of peace and privacy, this Somerset home embraces a quiet setting, while only being a short drive from downtown Bellevue. Enter to the formal living + dining with central fireplace and gleaming hardwoods. Next step into the private eat in kitchen off of the family room boasting hand hewn beams, through the French doors to the outdoor covered deck, ideal for entertaining. Custom plantation shutters throughout, A/C + oversized laundry. En-suite primary with spacious bathroom and three additional bedrooms + full bath grace the upstairs. LL features a family room with gracious ceiling

height, walk-up bar, large bedroom + bathroom with exterior access for ADU. Bellevue schools, 2 car garage