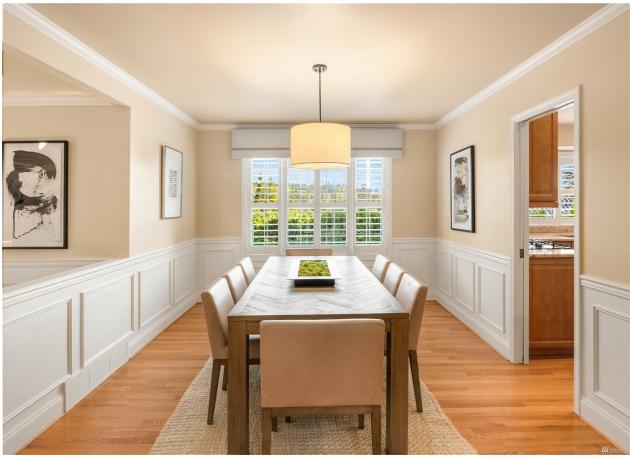

Surrounded by flora unlocking a sense of peace and privacy, this Somerset home embraces a quiet setting, while only being a short drive from downtown Bellevue. Enter to the formal living + dining with central fireplace and gleaming hardwoods. Next step into the private eat in kitchen off of the family room boasting hand hewn beams, through the French doors to the outdoor covered deck, ideal for entertaining. Custom plantation shutters throughout, A/C + oversized laundry. En-suite primary with spacious bathroom and three additional bedrooms + full bath grace the upstairs. LL features a family room with gracious ceiling