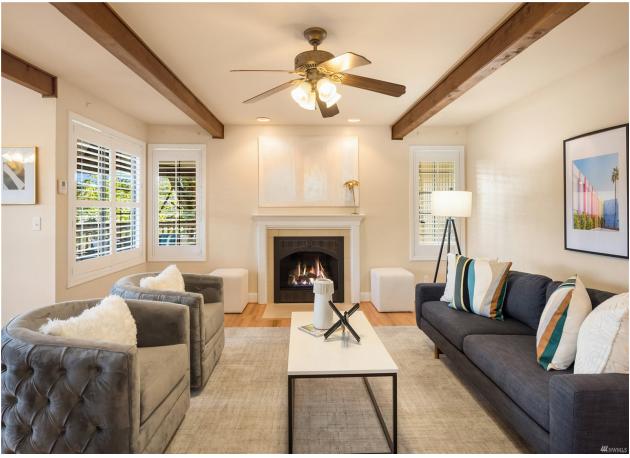

Surrounded by flora unlocking a sense of peace and privacy, this Somerset home embraces a quiet setting, while only being a short drive from downtown Bellevue. Enter to the formal living + dining with central fireplace and gleaming hardwoods. Next step into the private eat in kitchen off of the family room boasting hand hewn beams, through the French doors to the outdoor covered deck, ideal for entertaining. Custom plantation shutters throughout, A/C + oversized laundry. En-suite primary with spacious bathroom and three additional bedrooms + full bath grace the upstairs. LL features a family room with gracious ceiling