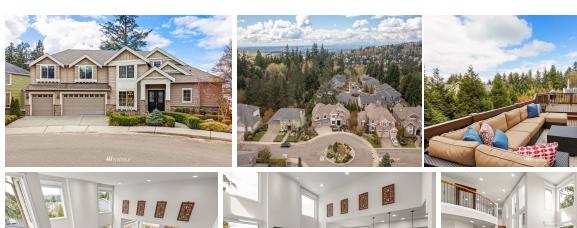

## PENDING PURCHASE

Bellevue | \$2,700,000

**SEE BELOW** for digital options you can share with your clients.

6131 167th Ave SE, Bellevue, WA 98006 | MLS #1918158 6 Bedrooms | 3.75 Bathrooms | 5,380 SF Home