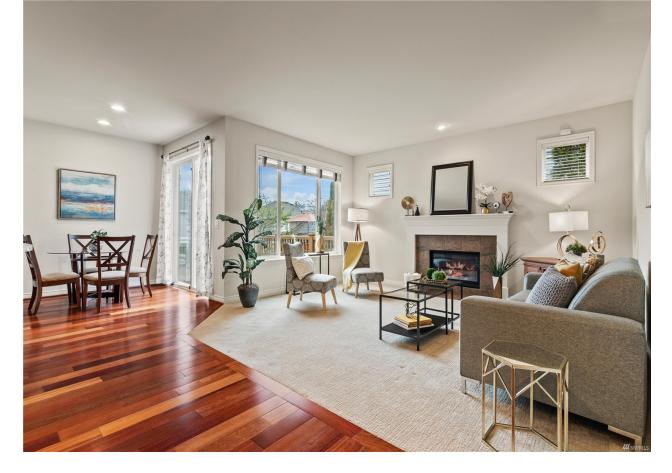

## **JUST LISTED** Issaquah Highlands | \$1,500,000

**SEE BELOW** for digital options you can share with your clients.

2045 32nd Ave NE, Issaquah, WA 98029 | MLS #1916640 3 Bedrooms | 2.5 Bathrooms | 2,280 SF Home

Charming modern Craftsman with open concept & John F. Buchan craftsmanship. Dream kitchen with stainless appliances & granite countertops leading to eating area flowing out to a 200 SF deck made for entertaining. Big master suite with 5-piece master bath & walk in closet. Formal dining and living room areas with soaring ceilings. Security system, air conditioning, sprinklers, and fiber internet. It's easy to see why the Issaquah Highlands is such a desirable location. You are near retailers, restaurants, hospital, parks, entertainment and elementary school. On Microsoft Connector route and minutes to I-90. Quick