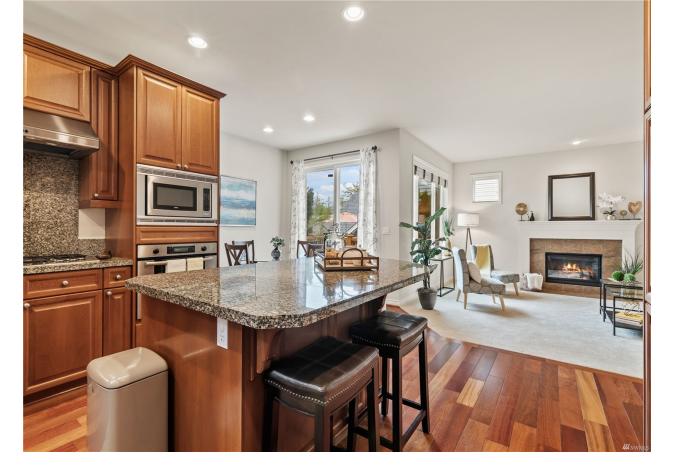

Charming modern Craftsman with open concept & John F. Buchan craftsmanship. Dream kitchen with stainless appliances & granite countertops leading to eating area flowing out to a 200 SF deck made for entertaining. Big master suite with 5-piece master bath & walk in closet. Formal dining and living room areas with soaring ceilings. Security system, air conditioning, sprinklers, and fiber internet. It's easy to see why the Issaquah Highlands is such a desirable location. You are near retailers, restaurants, hospital, parks, entertainment and elementary school. On Microsoft Connector route and minutes to I-90. Quick