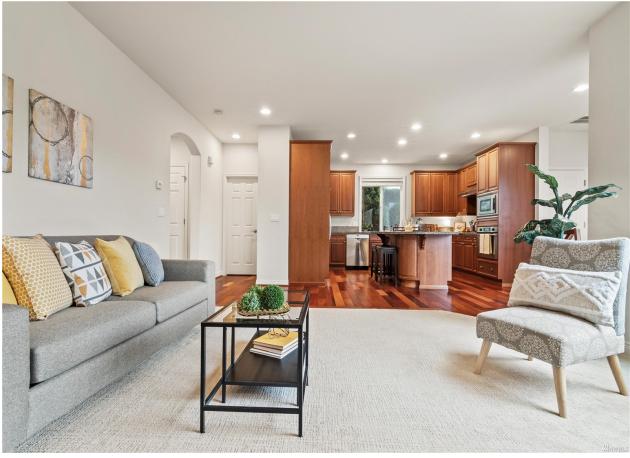

## **JUST LISTED** Issaquah Highlands | \$1,500,000

**SEE BELOW** for digital options you can share with your clients.

2045 32nd Ave NE, Issaquah, WA 98029 | MLS #1916640 3 Bedrooms | 2.5 Bathrooms | 2,280 SF Home

Charming modern Craftsman with open concept & John F. Buchan craftsmanship. Dream kitchen with stainless appliances & granite countertops leading to eating area flowing out to a 200 SF deck made for entertaining. Big master suite with 5-piece master bath & walk in closet. Formal dining and living room areas with soaring ceilings. Security system, air conditioning, sprinklers, and fiber internet. It's easy to see why the Issaquah Highlands is such a desirable location. You are near retailers, restaurants, hospital, parks, entertainment and elementary school. On Microsoft Connector route and minutes to I-90. Quick