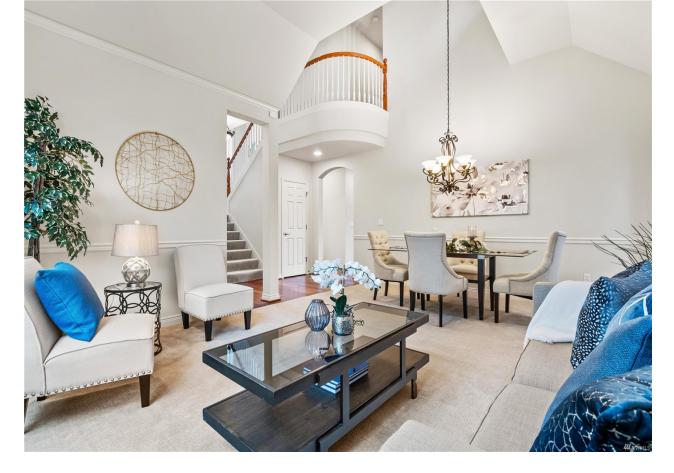

Charming modern Craftsman with open concept & John F. Buchan craftsmanship. Dream kitchen with stainless appliances & granite countertops leading to eating area flowing out to a 200 SF deck made for entertaining. Big master suite with 5-piece master bath & walk in closet. Formal dining and living room areas with soaring ceilings. Security system, air conditioning, sprinklers, and fiber internet. It's easy to see why the Issaquah Highlands is such a desirable location. You are near retailers, restaurants, hospital, parks, entertainment and elementary school. On Microsoft Connector route and minutes to I-90. Quick