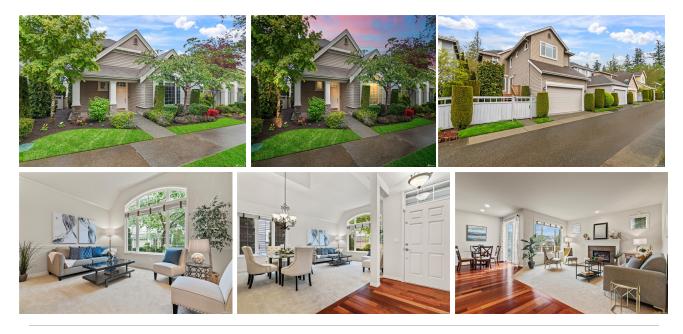

## **JUST LISTED** Issaquah Highlands | \$1,500,000

**SEE BELOW** for digital options you can share with your clients.

2045 32nd Ave NE, Issaquah, WA 98029 | MLS #1916640 3 Bedrooms | 2.5 Bathrooms | 2,280 SF Home

Charming modern Craftsman with open concept & John F. Buchan craftsmanship. Dream kitchen with stainless appliances & granite countertops leading to eating area flowing out to a 200 SF deck made for entertaining. Big master suite with 5-piece master bath & walk in closet. Formal dining and living room areas with soaring ceilings. Security system, air conditioning, sprinklers, and fiber internet. It's easy to see why the Issaquah Highlands is such a desirable location. You are near retailers, restaurants, hospital, parks, entertainment and elementary school. On Microsoft Connector route and minutes to I-90. Quick