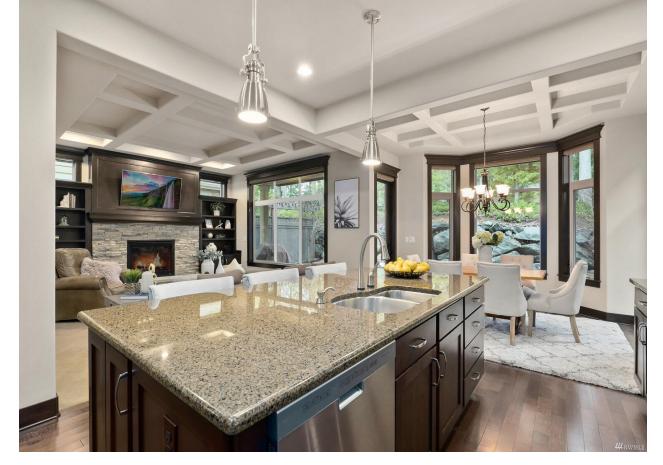

Built in the desirable Woods At Beaver Lake neighborhood, this Burnstead resale welcomes you to an unforgettable experience of comfort, elegance, and privacy all in one. Backed up against a private greenbelt, this meticulously maintained home with upgrades features rich elements, a warm atmosphere for intimate or large gatherings, and ample storage throughout. Open main floor kitchen/living/dining room concept with access to the private backyard with an extended patio. Main floor bedroom or office space, perfect for working from home. Opulent five-piece primary suite with territorial views. Easy access to parks,