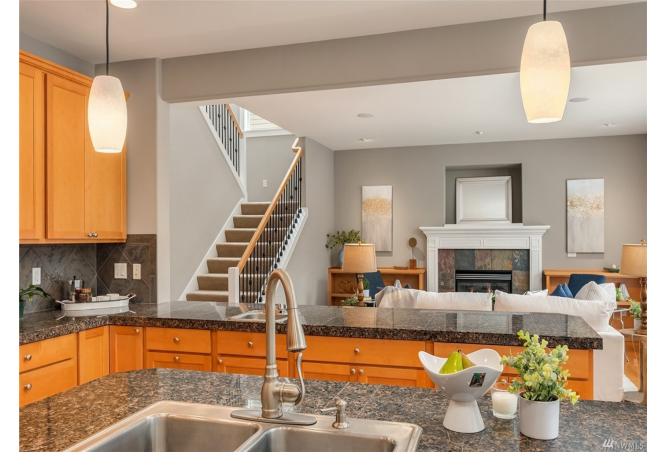

## PURCHASED Kenmore | \$1,670,000

**SEE BELOW** for digital options you can share with your clients.

16705 72nd Ave NE, Kenmore, WA 98028 | MLS #1891831 4 Bedrooms | 2.5 Bathrooms | 3,100 SF Home

SIMPLE ELEGANCE exudes from this well-built home located in Kenmore; a 5-minute walk to Lake Washington & the Burke-Gilman Trial. Spacious & roomy w windows galore streaming natural light & sunshine. Fabulous Open Floor plan w gleaming hardwoods throughout, easy flow on main floor. The EPICUREAN KITCHEN is Luxe indeed & built to entertain, boasting two center islands, SS appl, Butler's + Walk-in pantry. Primary Suite features spacious walk-in closets & en suite 5 piece bath. 3 more beds up w bonus room, the perfect spot for watching movies or play time. Easy walk out to your {MARVELOUS BACKYARD ENTERTAINMENT CENTER} w stamped concrete patio, Firepit, Gas BBQ