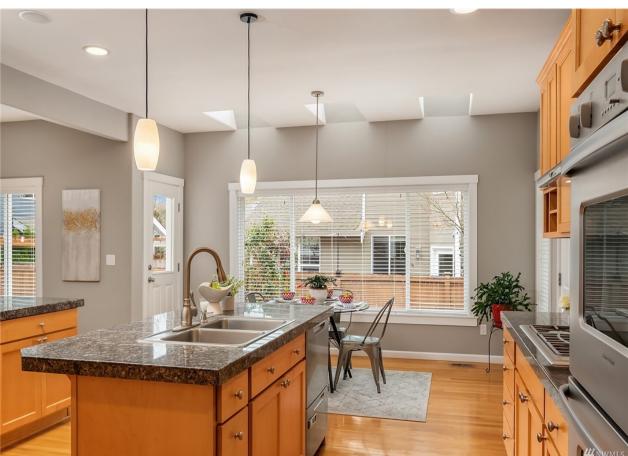

## PURCHASED Kenmore | \$1,670,000

**SEE BELOW** for digital options you can share with your clients.

16705 72nd Ave NE, Kenmore, WA 98028 | MLS #1891831 4 Bedrooms | 2.5 Bathrooms | 3,100 SF Home

SIMPLE ELEGANCE exudes from this well-built home located in Kenmore; a 5-minute walk to Lake Washington & the Burke-Gilman Trial. Spacious & roomy w windows galore streaming natural light & sunshine. Fabulous Open Floor plan w gleaming hardwoods throughout, easy flow on main floor. The EPICUREAN KITCHEN is Luxe indeed & built to entertain, boasting two center islands, SS appl, Butler's + Walk-in pantry. Primary Suite features spacious walk-in closets & en suite 5 piece bath. 3 more beds up w bonus room, the perfect spot for watching movies or play time. Easy walk out to your {MARVELOUS BACKYARD ENTERTAINMENT CENTER} w stamped concrete patio, Firepit, Gas BBQ