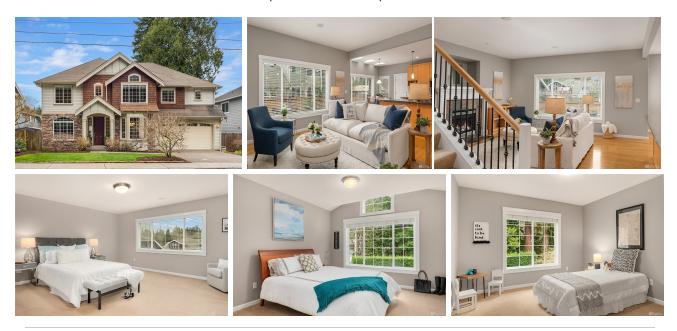

## PURCHASED Kenmore | \$1,670,000

**SEE BELOW** for digital options you can share with your clients.

16705 72nd Ave NE, Kenmore, WA 98028 | MLS #1891831 4 Bedrooms | 2.5 Bathrooms | 3,100 SF Home

SIMPLE ELEGANCE exudes from this well-built home located in Kenmore; a 5-minute walk to Lake Washington & the Burke-Gilman Trial. Spacious & roomy w windows galore streaming natural light & sunshine. Fabulous Open Floor plan w gleaming hardwoods throughout, easy flow on main floor. The EPICUREAN KITCHEN is Luxe indeed & built to entertain, boasting two center islands, SS appl, Butler's + Walk-in pantry. Primary Suite features spacious walk-in closets & en suite 5 piece bath. 3 more beds up w bonus room, the perfect spot for watching movies or play time. Easy walk out to your {MARVELOUS BACKYARD ENTERTAINMENT CENTER} w stamped concrete patio, Firepit, Gas BBQ

area, Garden Spaces & rows of Blueberries. AC, 4 Car Garage MUST SEE! PREINPSECTED!

DIGITAL BROCHURE 3D & VR TOUR VIRTUAL TOUR MLS LISTING

Wei Younts
Broker
206-484-8469
liujoey1220@gmail.com

WeLakeside REAL ESTATE