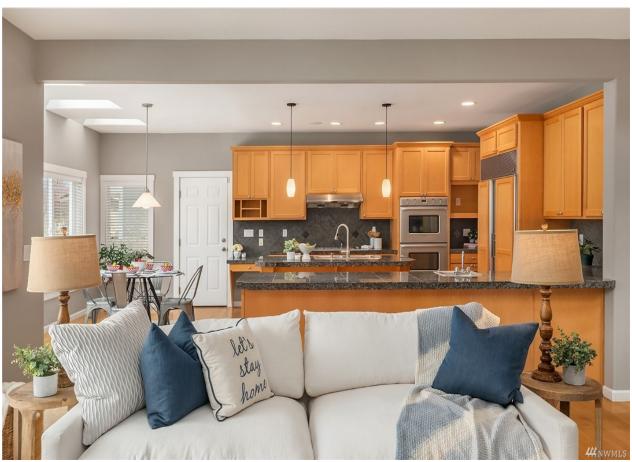

## PURCHASED Kenmore | \$1,670,000

**SEE BELOW** for digital options you can share with your clients.

16705 72nd Ave NE, Kenmore, WA 98028 | MLS #1891831 4 Bedrooms | 2.5 Bathrooms | 3,100 SF Home

SIMPLE ELEGANCE exudes from this well-built home located in Kenmore; a 5-minute walk to Lake Washington & the Burke-Gilman Trial. Spacious & roomy w windows galore streaming natural light & sunshine. Fabulous Open Floor plan w gleaming hardwoods throughout, easy flow on main floor. The EPICUREAN KITCHEN is Luxe indeed & built to entertain, boasting two center islands, SS appl, Butler's + Walk-in pantry. Primary Suite features spacious walk-in closets & en suite 5 piece bath. 3 more beds up w bonus room, the perfect spot for watching movies or play time. Easy walk out to your {MARVELOUS BACKYARD ENTERTAINMENT CENTER} w stamped concrete patio, Firepit, Gas BBQ