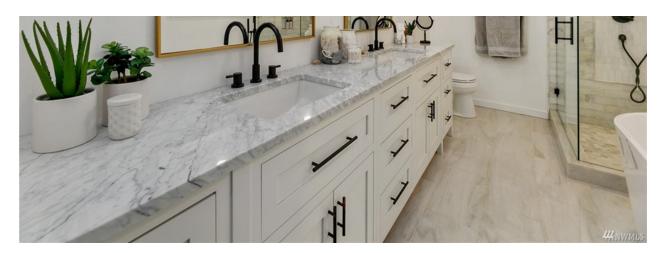

recently remodeled master bath featuring marble tile, flooring, and slab countertops with large freestanding tub. Two add'l bdrms & full bath upstairs along with spacious bonus room. Walk-out fully finished basement with lots of light features add'l large bdrm, living area, reading nook, built-in shelves, and a unique custom-made hidden room that's perfect for a safe or wine cellar.