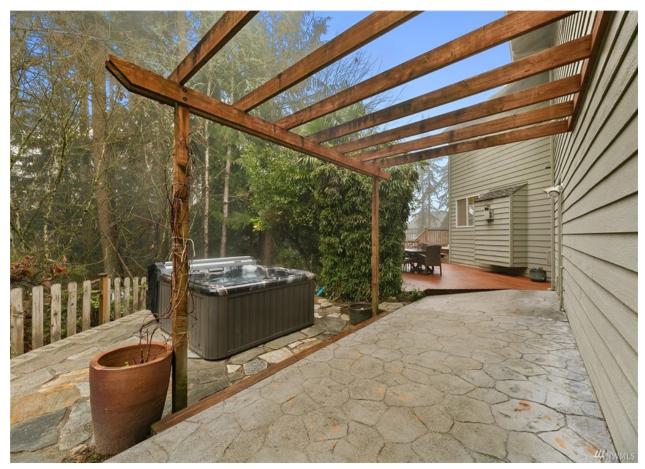

Beautifully renovated home in the highly desirable Gold Creek neighborhood. Great outdoor living with secluded in-ground swimming pool, brand new hot tub, large Trex decks and patio & fully fenced yard next to green belt. Fully remodeled gourmet kitchen with solid Quartzite countertops, Wolf range, all new cabinets and appliances. Large master suite with