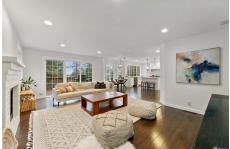

recently remodeled master bath featuring marble tile, flooring, and slab countertops with large freestanding tub. Two add'l bdrms & full bath upstairs along with spacious bonus room. Walk-out fully finished basement with lots of light features add'l large bdrm, living area, reading nook, built-in shelves, and a unique custom-made hidden room that's perfect for a safe or wine cellar.