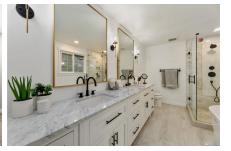

recently remodeled master bath featuring marble tile, flooring, and slab countertops with large freestanding tub. Two add'l bdrms & full bath upstairs along with spacious bonus room. Walk-out fully finished basement with lots of light features add'l large bdrm, living area, reading nook, built-in shelves, and a unique custom-made hidden room that's perfect for a safe or wine cellar.