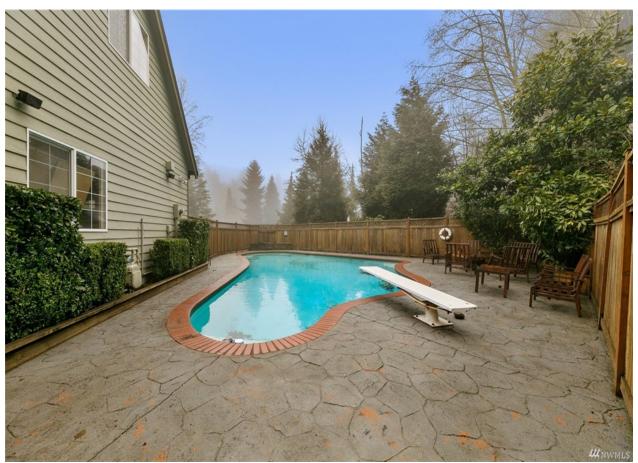

Beautifully renovated home in the highly desirable Gold Creek neighborhood. Great outdoor living with secluded in-ground swimming pool, brand new hot tub, large Trex decks and patio & fully fenced yard next to green belt. Fully remodeled gourmet kitchen with solid Quartzite countertops, Wolf range, all new cabinets and appliances. Large master suite with