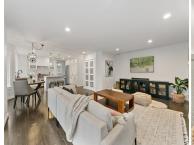

Beautifully renovated home in the highly desirable Gold Creek neighborhood. Great outdoor living with secluded in-ground swimming pool, brand new hot tub, large Trex decks and patio & fully fenced yard next to green belt. Fully remodeled gourmet kitchen with solid Quartzite countertops, Wolf range, all new cabinets and appliances. Large master suite with

recently remodeled master bath featuring marble tile, flooring, and slab countertops with large freestanding tub. Two add'l bdrms & full bath upstairs along with spacious bonus room. Walk-out fully finished basement with lots of light features add'l large bdrm, living area, reading nook, built-in shelves, and a unique custom-made hidden room that's perfect for a safe or wine cellar.