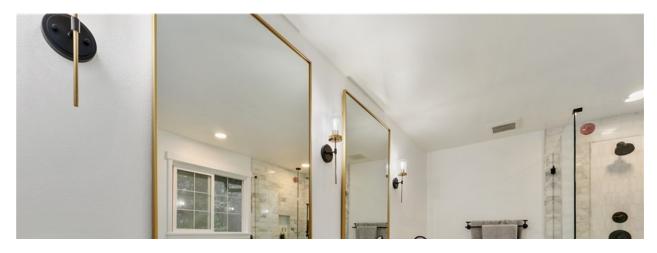

recently remodeled master bath featuring marble tile, flooring, and slab countertops with large freestanding tub. Two add'l bdrms & full bath upstairs along with spacious bonus room. Walk-out fully finished basement with lots of light features add'l large bdrm, living area, reading nook, built-in shelves, and a unique custom-made hidden room that's perfect for a safe or wine cellar.