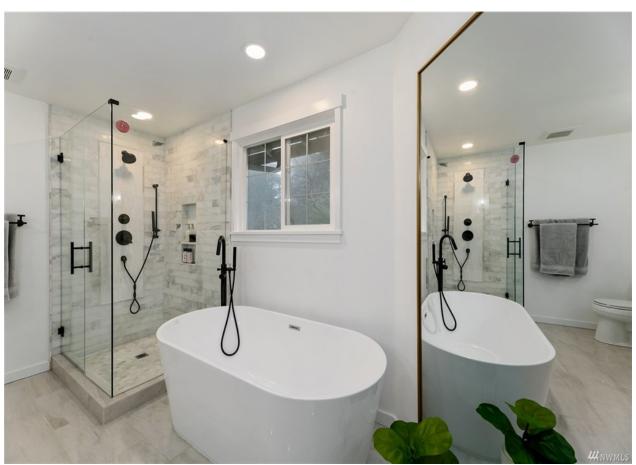

recently remodeled master bath featuring marble tile, flooring, and slab countertops with large freestanding tub. Two add'l bdrms & full bath upstairs along with spacious bonus room. Walk-out fully finished basement with lots of light features add'l large bdrm, living area, reading nook, built-in shelves, and a unique custom-made hidden room that's perfect for a safe or wine cellar.