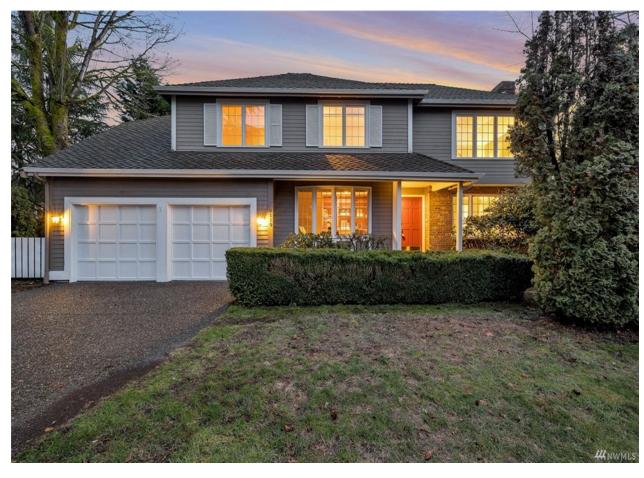

## **JUST LISTED**Bellevue | \$2,180,000

**SEE BELOW** for digital options you can share with your clients.

6119 139th Place SE, Bellevue, WA 98006 | MLS #1877810 4 Bedrooms | 3 Bathrooms | 3,810 SF Home

You can hardly find a mature high-end community in Bellevue. Close to downtown Bellevue, Bellevue College and Microsoft. Convenient commute to I-5 and I-90. Plenty shopping and restaurants at Factoria mall. Great Bellevue top schools. Traditional & Elegant sought-after Amherst. Rare large floor plan, 2-story w/900+ sq ft lower-level entertainment/guest area. 4

generous sized bedrooms, lavish 5-piece master/w heated tile firs & marble counters. Formal Living & Dining, 3 fireplaces, Gourmet kitchen w/granite, SS appliances & Decor, gas cooktop. Office on main. Year 2013 new 50-yr roof. Tucked away in a cul-de-sac on a 1/4+ acre lot. Fresh painted exterior. Fenced and backing into a green belt w/gate that literally opens to miles of trails.