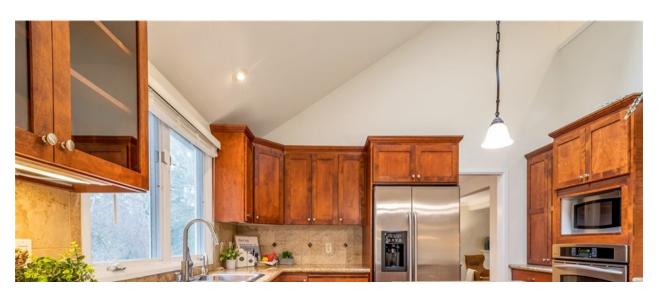

generous sized bedrooms, lavish 5-piece master/w heated tile firs & marble counters. Formal Living & Dining, 3 fireplaces, Gourmet kitchen w/granite, SS appliances & Decor, gas cooktop. Office on main. Year 2013 new 50-yr roof. Tucked away in a cul-de-sac on a 1/4+ acre lot. Fresh painted exterior. Fenced and backing into a green belt w/gate that literally opens to miles of trails.