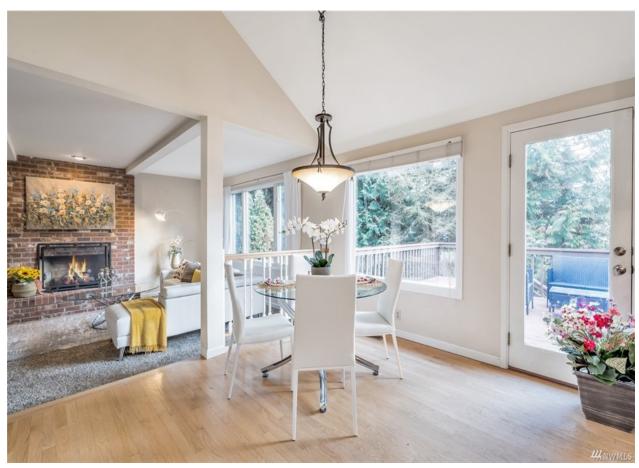

generous sized bedrooms, lavish 5-piece master/w heated tile firs & marble counters. Formal Living & Dining, 3 fireplaces, Gourmet kitchen w/granite, SS appliances & Decor, gas cooktop. Office on main. Year 2013 new 50-yr roof. Tucked away in a cul-de-sac on a 1/4+ acre lot. Fresh painted exterior. Fenced and backing into a green belt w/gate that literally opens to miles of trails.