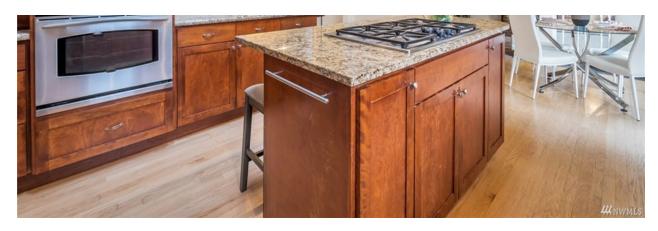

generous sized bedrooms, lavish 5-piece master/w heated tile firs & marble counters. Formal Living & Dining, 3 fireplaces, Gourmet kitchen w/granite, SS appliances & Decor, gas cooktop. Office on main. Year 2013 new 50-yr roof. Tucked away in a cul-de-sac on a 1/4+ acre lot. Fresh painted exterior. Fenced and backing into a green belt w/gate that literally opens to miles of trails.