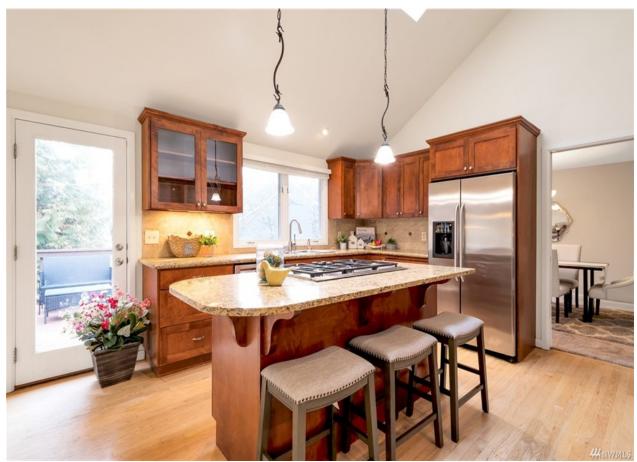

generous sized bedrooms, lavish 5-piece master/w heated tile firs & marble counters. Formal Living & Dining, 3 fireplaces, Gourmet kitchen w/granite, SS appliances & Decor, gas cooktop. Office on main. Year 2013 new 50-yr roof. Tucked away in a cul-de-sac on a 1/4+ acre lot. Fresh painted exterior. Fenced and backing into a green belt w/gate that literally opens to miles of trails.