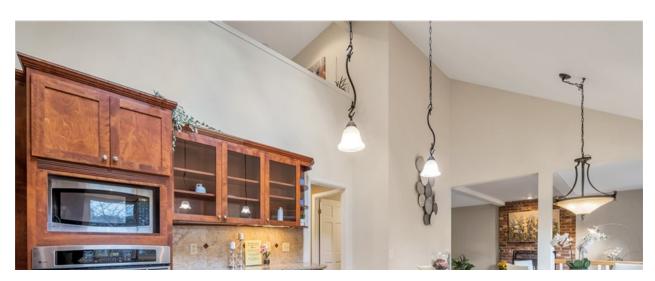

generous sized bedrooms, lavish 5-piece master/w heated tile firs & marble counters. Formal Living & Dining, 3 fireplaces, Gourmet kitchen w/granite, SS appliances & Decor, gas cooktop. Office on main. Year 2013 new 50-yr roof. Tucked away in a cul-de-sac on a 1/4+ acre lot. Fresh painted exterior. Fenced and backing into a green belt w/gate that literally opens to miles of trails.