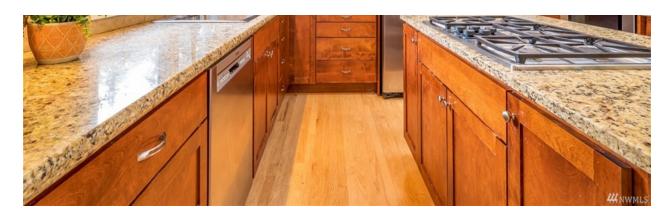

generous sized bedrooms, lavish 5-piece master/w heated tile firs & marble counters. Formal Living & Dining, 3 fireplaces, Gourmet kitchen w/granite, SS appliances & Decor, gas cooktop. Office on main. Year 2013 new 50-yr roof. Tucked away in a cul-de-sac on a 1/4+ acre lot. Fresh painted exterior. Fenced and backing into a green belt w/gate that literally opens to miles of trails.