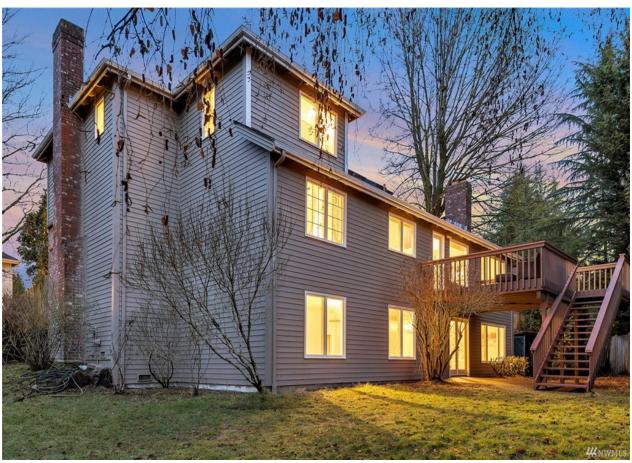

## **JUST LISTED**Bellevue | \$2,180,000

**SEE BELOW** for digital options you can share with your clients.

6119 139th Place SE, Bellevue, WA 98006 | MLS #1877810 4 Bedrooms | 3 Bathrooms | 3,810 SF Home

generous sized bedrooms, lavish 5-piece master/w heated tile firs & marble counters. Formal Living & Dining, 3 fireplaces, Gourmet kitchen w/granite, SS appliances & Decor, gas cooktop. Office on main. Year 2013 new 50-yr roof. Tucked away in a cul-de-sac on a 1/4+ acre lot. Fresh painted exterior. Fenced and backing into a green belt w/gate that literally opens to miles of trails.