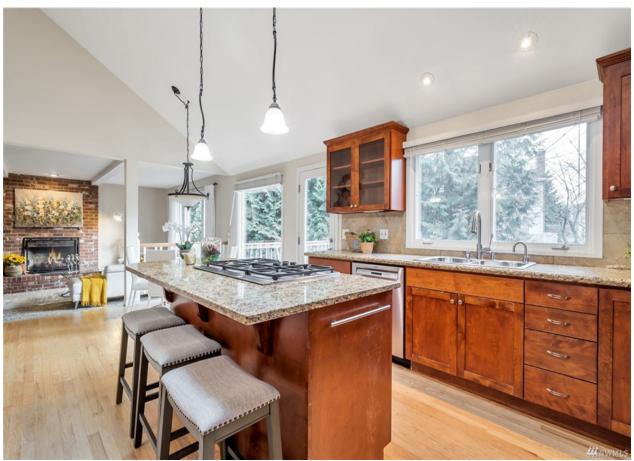

generous sized bedrooms, lavish 5-piece master/w heated tile firs & marble counters. Formal Living & Dining, 3 fireplaces, Gourmet kitchen w/granite, SS appliances & Decor, gas cooktop. Office on main. Year 2013 new 50-yr roof. Tucked away in a cul-de-sac on a 1/4+ acre lot. Fresh painted exterior. Fenced and backing into a green belt w/gate that literally opens to miles of trails.