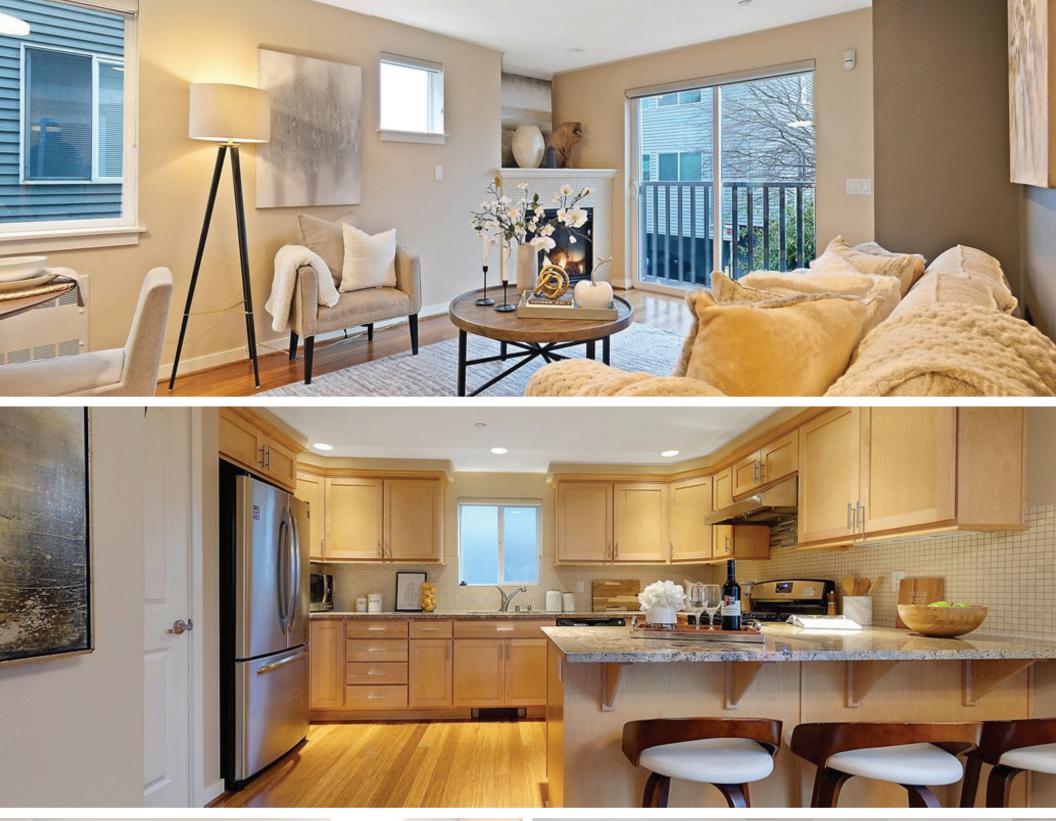

## Busid ibiəH

(425) 945-6141 tomakegoodchoice@gmail.com WeLakeside 800 Bellevue Way NE Suite 500 | Bellevue, WA 98004

Rare find Green Lake location, amazing home located on a quaint tree-lined street, better than of the home. 92 Walk Score, 5mins walk to Green nightlife. Bright & open main living area boasts appliances, & a gas fireplace, new oven and dryer. End unit with 3 Bedrooms, incl. a full floor Master & 900 up from the toes to the heart in the cold weather, you up from the toes to the heart in the cold weather, automatic sprinkler enhance the spaces. Enjoy the private landscaped courtyard patio. Welcome Home!

## Rare find Green Lake location

436 NE Maple Leaf Place Unit #A, Seattle, WA 98115 | MLS# 1877547

Offering for \$936,600

→ 3 Bedrooms

► 2.5 Bathrooms

→Home: 1,755 sqft

→ Lot: 1,144 sf

> Built in 2008
> End Unit
> Open Main living area
> New oven and dryer