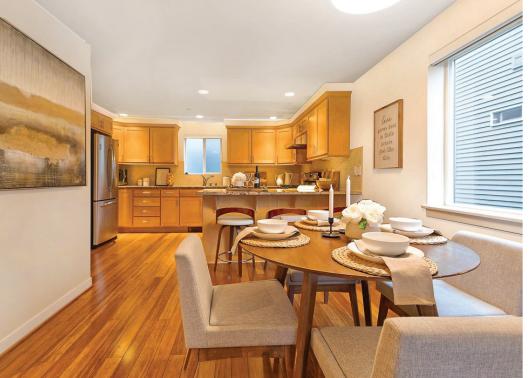

## Rare find Green Lake location

436 NE Maple Leaf Place Unit #A, Seattle, WA 98115 | MLS# 1877547

Offering for \$936,600

→ 3 Bedrooms

► 2.5 Bathrooms

→Home: 1,755 sqft

→ Lot: 1,144 sf

> Built in 2008
> End Unit
> Open Main living area
> New oven and dryer

➤ Radiant heating

Quaint tree-lined street near
 Green Lake, dining and nightlife
 Seattle School District