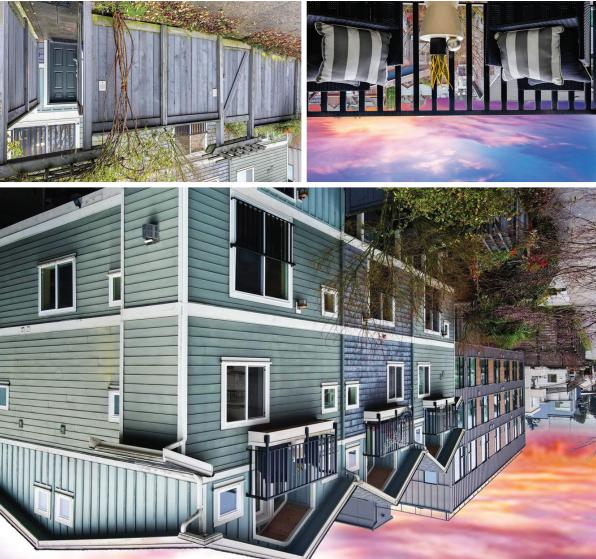

## Busid ibiəH

(425) 945-6141 tomakegoodchoice@gmail.com WeLakeside 800 Bellevue Way NE Suite 500 | Bellevue, WA 98004

Rare find Green Lake location, amazing home located on a quaint tree-lined street, better than of the home. 92 Walk Score, 5mins walk to Green nightlife. Bright & open main living area boasts appliances, & a gas fireplace, new oven and dryer. End unit with 3 Bedrooms, incl. a full floor Master & 900 up from the toes to the heart in the cold weather, you up from the toes to the heart in the cold weather, automatic sprinkler enhance the spaces. Enjoy the private landscaped courtyard patio. Welcome Home!

## Rare find Green Lake location

436 NE Maple Leaf Place Unit #A, Seattle, WA 98115 | MLS# 1877547

Offering for \$936,600

→ 3 Bedrooms

► 2.5 Bathrooms

→Home: 1,755 sqft

→ Lot: 1,144 sf

> Built in 2008
> End Unit
> Open Main living area
> New oven and dryer