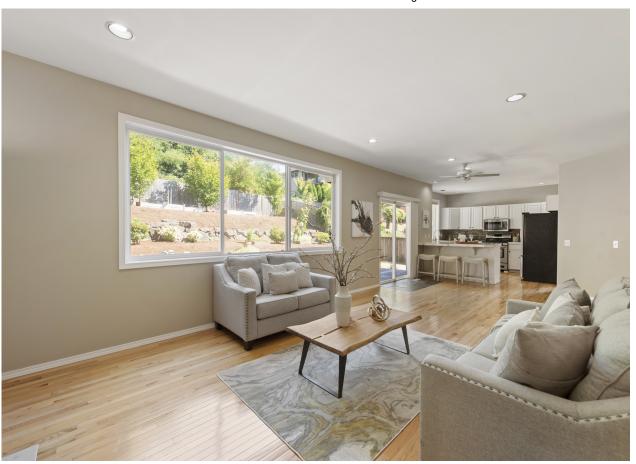

## JUST LISTED Juanita | \$1,098,000

**SEE BELOW** for digital options you can share with your clients.

8422 NE 121st Place, Kirkland, WA 98034 | MLS #1810670 4 Bedrooms | 2.5 Bathrooms | 2,390 SF Home

The meticulously maintained two story home locates in a quiet cul-de-sac. Formal dinning room and the kitchen has eating area flow seamlessly into the family room, opening up to a deck with a fully fenced yard. Vaulted ceilings and skylights make this home very light and airy. 3 bedrooms upstairs with an office or additional bedroom on the main floor. Master suite with 5-piece bath, newer roof, furnace and carpet. The house sits on just shy of a

quarter acre, serene surroundings. Walk friendly neighborhood, 5 mins walk to the hill where can have the view of the Lake Washington lake and the Mountain Rainier. Home boasts AC, nest protectors and EV Charger in the garage. Walk-able to the Carl Sandburg and Finn Hill Middle school.