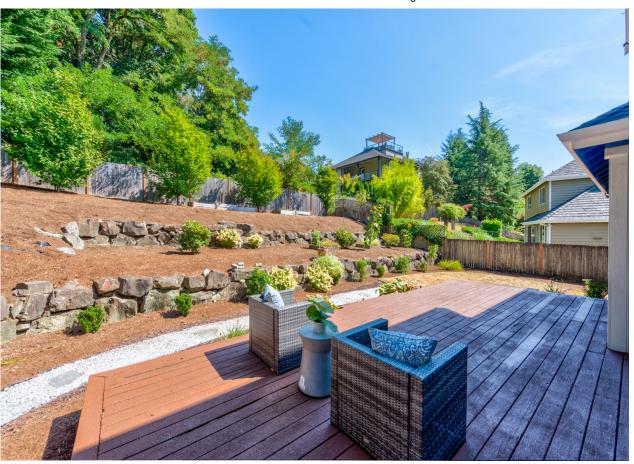

## JUST LISTED Juanita | \$1,098,000

**SEE BELOW** for digital options you can share with your clients.

8422 NE 121st Place, Kirkland, WA 98034 | MLS #1810670 4 Bedrooms | 2.5 Bathrooms | 2,390 SF Home

The meticulously maintained two story home locates in a quiet cul-de-sac. Formal dinning room and the kitchen has eating area flow seamlessly into the family room, opening up to a deck with a fully fenced yard. Vaulted ceilings and skylights make this home very light and airy. 3 bedrooms upstairs with an office or additional bedroom on the main floor. Master suite with 5-piece bath, newer roof, furnace and carpet. The house sits on just shy of a

quarter acre, serene surroundings. Walk friendly neighborhood, 5 mins walk to the hill where can have the view of the Lake Washington lake and the Mountain Rainier. Home boasts AC, nest protectors and EV Charger in the garage. Walk-able to the Carl Sandburg and Finn Hill Middle school.