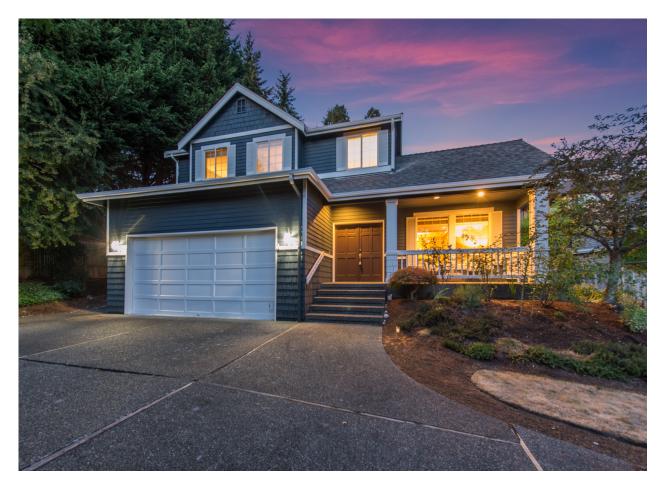

## JUST LISTED Juanita | \$1,098,000

**SEE BELOW** for digital options you can share with your clients.

8422 NE 121st Place, Kirkland, WA 98034 | MLS #1810670 4 Bedrooms | 2.5 Bathrooms | 2,390 SF Home

The meticulously maintained two story home locates in a quiet cul-de-sac. Formal dinning room and the kitchen has eating area flow seamlessly into the family room, opening up to a deck with a fully fenced yard. Vaulted ceilings and skylights make this home very light and airy. 3 bedrooms upstairs with an office or additional bedroom on the main floor. Master suite with 5-piece bath, newer roof, furnace and carpet. The house sits on just shy of a