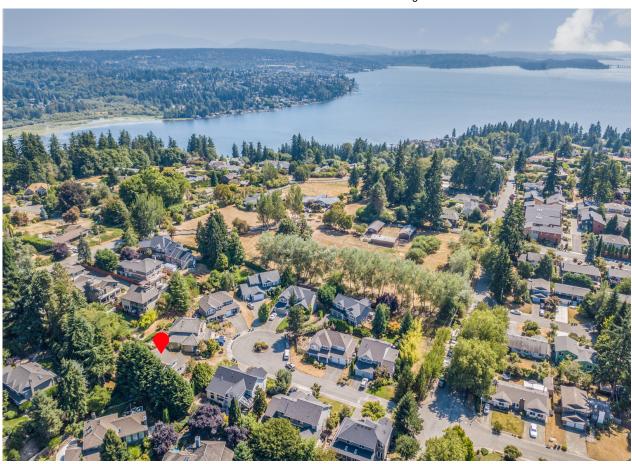

quarter acre, serene surroundings. Walk friendly neighborhood, 5 mins walk to the hill where can have the view of the Lake Washington lake and the Mountain Rainier. Home boasts AC, nest protectors and EV Charger in the garage. Walk-able to the Carl Sandburg and Finn Hill Middle school.