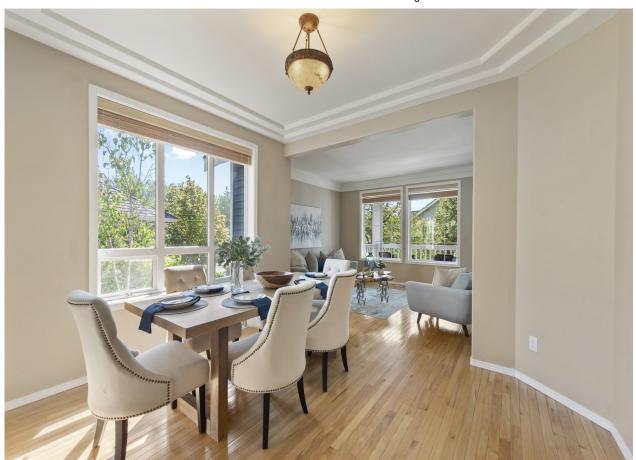

## JUST LISTED Juanita | \$1,098,000

**SEE BELOW** for digital options you can share with your clients.

8422 NE 121st Place, Kirkland, WA 98034 | MLS #1810670 4 Bedrooms | 2.5 Bathrooms | 2,390 SF Home

The meticulously maintained two story home locates in a quiet cul-de-sac. Formal dinning room and the kitchen has eating area flow seamlessly into the family room, opening up to a deck with a fully fenced yard. Vaulted ceilings and skylights make this home very light and airy. 3 bedrooms upstairs with an office or additional bedroom on the main floor. Master suite with 5-piece bath, newer roof, furnace and carpet. The house sits on just shy of a