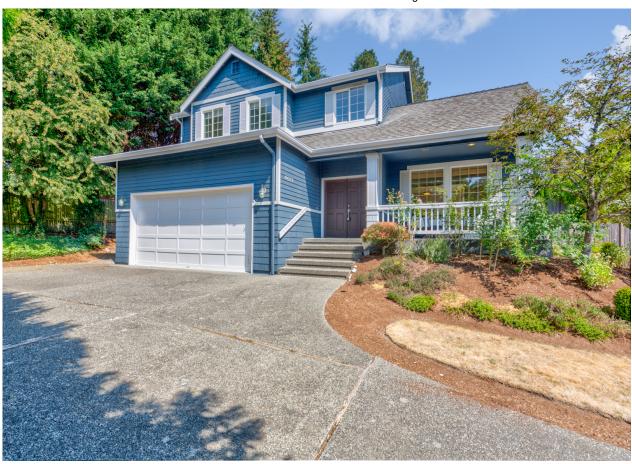

## JUST LISTED Juanita | \$1,098,000

**SEE BELOW** for digital options you can share with your clients.

8422 NE 121st Place, Kirkland, WA 98034 | MLS #1810670 4 Bedrooms | 2.5 Bathrooms | 2,390 SF Home

The meticulously maintained two story home locates in a quiet cul-de-sac. Formal dinning room and the kitchen has eating area flow seamlessly into the family room, opening up to a deck with a fully fenced yard. Vaulted ceilings and skylights make this home very light and airy. 3 bedrooms upstairs with an office or additional bedroom on the main floor. Master suite with 5-piece bath, newer roof, furnace and carpet. The house sits on just shy of a

quarter acre, serene surroundings. Walk friendly neighborhood, 5 mins walk to the hill where can have the view of the Lake Washington lake and the Mountain Rainier. Home boasts AC, nest protectors and EV Charger in the garage. Walk-able to the Carl Sandburg and Finn Hill Middle school.