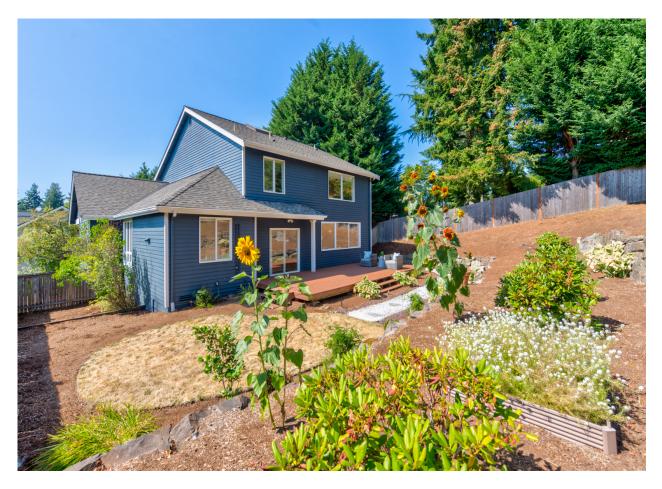

## JUST LISTED Juanita | \$1,098,000

**SEE BELOW** for digital options you can share with your clients.

8422 NE 121st Place, Kirkland, WA 98034 | MLS #1810670 4 Bedrooms | 2.5 Bathrooms | 2,390 SF Home

The meticulously maintained two story home locates in a quiet cul-de-sac. Formal dinning room and the kitchen has eating area flow seamlessly into the family room, opening up to a deck with a fully fenced yard. Vaulted ceilings and skylights make this home very light and airy. 3 bedrooms upstairs with an office or additional bedroom on the main floor. Master suite with 5-piece bath, newer roof, furnace and carpet. The house sits on just shy of a

quarter acre, serene surroundings. Walk friendly neighborhood, 5 mins walk to the hill where can have the view of the Lake Washington lake and the Mountain Rainier. Home boasts AC, nest protectors and EV Charger in the garage. Walk-able to the Carl Sandburg and Finn Hill Middle school.