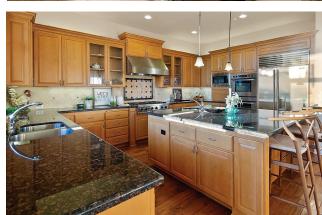

## Magnificent Burnstead VIEW Beauty | A Sumptuous 3-level Urban Oasis List Price: \$2,289,000 | MLS# 1769030

Magnificent Burnstead beauty with breathtaking 180 degree unobstructed view of Lake Sammamish, snowcapped mountains, glorious sunset backdropped w/skyline of Seattle & Bellevue! A sumptuous 3-level urban oasis boasts 5 bedrooms, or 4 + bonus/HUGE Rec Room & guest suite at daylight BSMT. Grand foyer, stylish dining room, distinctive den w/built-in library/gas fireplace, wall of huge picture windows sprawls from Great Room, Nook to dream Kitchen where you'd adore huge granite slab island, Subzero refrigerator, Bosch double oven & Viking range. Stunning millwork throughout. Luxurious 5-piece master suite w/superb Lake Views & lavish Jacuzzi bath. A daily retreat in awe from dawn to dusk at every room, deck, patio & manicured grounds. A RARE Jewel!