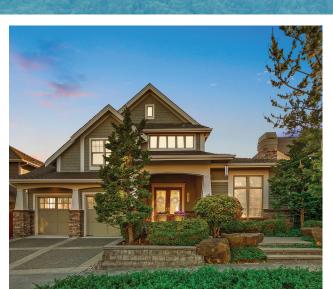

Breathtaking 180-Degree Unobstructed View of Lake Sammamish, Snowcapped Mountains & Glorious Sunset Backdropped With the Skyline of Seattle & Bellevue

## Magnificent Burnstead VIEW Beauty | A Sumptuous 3-level Urban Oasis List Price: \$2,289,000 | MLS# 1769030

Magnificent Burnstead beauty with breathtaking 180 degree unobstructed view of Lake Sammamish, snowcapped mountains, glorious sunset backdropped w/skyline of Seattle & Bellevue! A sumptuous 3-level urban oasis boasts 5 bedrooms, or 4 + bonus/HUGE Rec Room & guest suite at daylight BSMT. Grand foyer, stylish dining room, distinctive den w/built-in library/gas fireplace, wall of huge picture windows sprawls from Great Room, Nook to dream Kitchen where you'd adore huge granite slab island, Subzero refrigerator, Bosch double oven & Viking range. Stunning millwork throughout. Luxurious 5-piece master suite w/superb Lake Views & lavish Jacuzzi bath. A daily retreat in awe from dawn to dusk at every room, deck, patio & manicured grounds. A RARE Jewel!