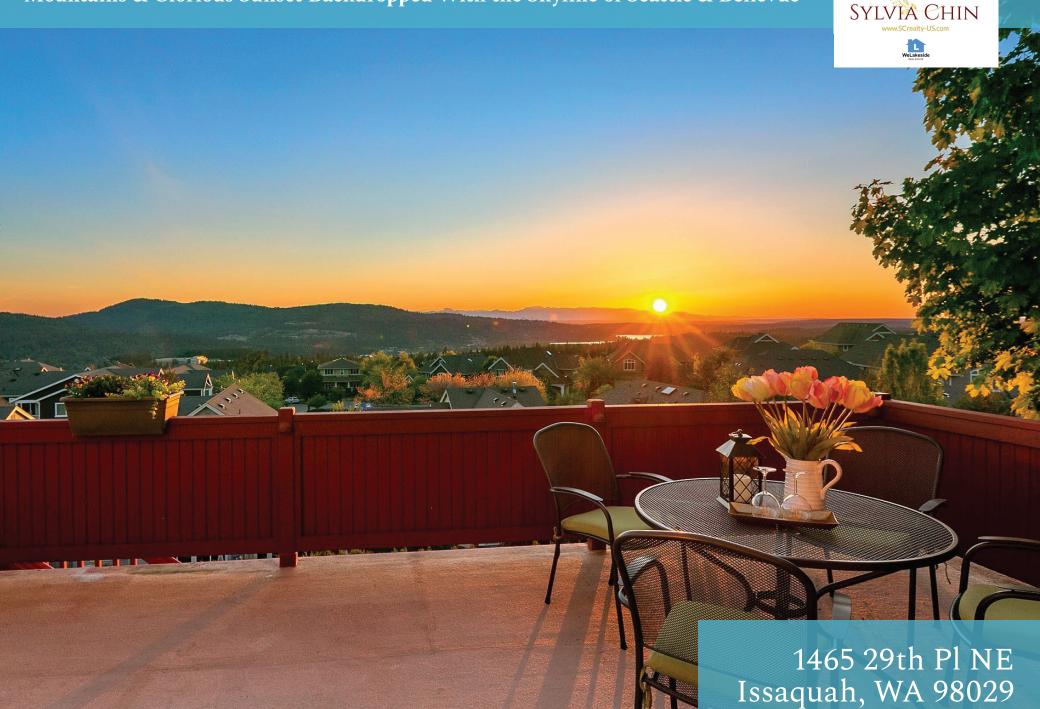

Breathtaking 180-Degree Unobstructed View of Lake Sammamish, Snowcapped Mountains & Glorious Sunset Backdropped With the Skyline of Seattle & Bellevue

## Magnificent Burnstead VIEW Beauty | A Sumptuous 3-level Urban Oasis List Price: \$2,289,000 | MLS# 1769030

Magnificent Burnstead beauty with breathtaking 180 degree unobstructed view of Lake Sammamish, snowcapped mountains, glorious sunset backdropped w/skyline of Seattle & Bellevue! A sumptuous 3-level urban oasis boasts 5 bedrooms, or 4 + bonus/HUGE Rec Room & guest suite at daylight BSMT. Grand foyer, stylish dining room, distinctive den w/built-in library/gas fireplace, wall of huge picture windows sprawls from Great Room, Nook to dream Kitchen where you'd adore huge granite slab island, Subzero refrigerator, Bosch double oven & Viking range. Stunning millwork throughout. Luxurious 5-piece master suite w/superb Lake Views & lavish Jacuzzi bath. A daily retreat in awe from dawn to dusk at every room, deck, patio & manicured grounds. A RARE Jewel!