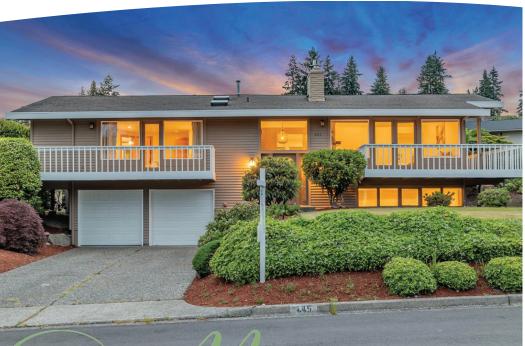

FRESH PAINTED EXTERIOR, JUST LIKE A NEW INSIDE AND OUT. Beautiful Lake & Mountain view home located in the coveted community of executive Lochmoor. Quiet street, convenient location for shopping and commute. Close to Crossroad mall, Bellevue College, Microsoft and public recreation parks. Great top ranking schools. Tastefully remodeled home. Plenty of natural sunlight, skylights, Master suite with huge walk-in & spa bath. Junior suite, total 3 Beds+Office+4 Baths. Family Room off Kit & Big Rec Room down. Extensive Hardwood floor/Sprinkler System/Newer windows & Comp Roof. Newer Dishwasher, Garage doors & Hot water tank. Matured landscaped backyard fully fenced. Fruit tree, new deck in backyard is great for outdoor entertainment. You must see it!

## 445 174TH PLACE NE, BELLEVUE | OFFERED AT \$1,399,000

Wei Younts

WeLakeside 800 Bellevue Way NE Suite 500 Bellevue, WA 98004 (425) 246-1453

, LOT 9,798 SQFT

MLS# 1768714

<sup>3</sup> BEDROOMS

, 3.5 BATHS