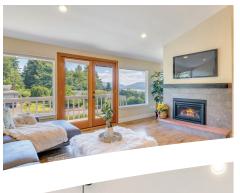

FRESH PAINTED EXTERIOR, JUST LIKE A NEW INSIDE AND OUT. Beautiful Lake & Mountain view home located in the coveted community of executive Lochmoor. Quiet street, convenient location for shopping and commute. Close to Crossroad mall, Bellevue College, Microsoft and public recreation parks. Great top ranking schools. Tastefully remodeled home. Plenty of natural sunlight, skylights, Master suite with huge walk-in & spa bath. Junior suite, total 3 Beds+Office+4 Baths. Family Room off Kit & Big Rec Room down. Extensive Hardwood floor/Sprinkler System/Newer windows & Comp Roof. Newer Dishwasher, Garage doors & Hot water tank. Matured landscaped backyard fully fenced. Fruit tree, new deck in backyard is great for outdoor entertainment. You must see it!