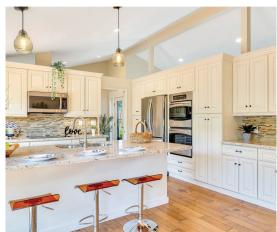

FRESH PAINTED EXTERIOR, JUST LIKE A NEW INSIDE AND OUT. Beautiful Lake & Mountain view home located in the coveted community of executive Lochmoor. Quiet street, convenient location for shopping and commute. Close to Crossroad mall, Bellevue College, Microsoft and public recreation parks. Great top ranking schools. Tastefully remodeled home. Plenty of natural sunlight, skylights, Master suite with huge walk-in & spa bath. Junior suite, total 3 Beds+Office+4 Baths. Family Room off Kit & Big Rec Room down. Extensive Hardwood floor/Sprinkler System/Newer windows & Comp Roof. Newer Dishwasher, Garage doors & Hot water tank. Matured landscaped backyard fully fenced. Fruit tree, new deck in backyard is great for outdoor entertainment. You must see it!