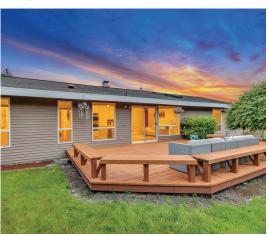

FRESH PAINTED EXTERIOR, JUST LIKE A NEW INSIDE AND OUT. Beautiful Lake & Mountain view home located in the coveted community of executive Lochmoor. Quiet street, convenient location for shopping and commute. Close to Crossroad mall, Bellevue College, Microsoft and public recreation parks. Great top ranking schools. Tastefully remodeled home. Plenty of natural sunlight, skylights, Master suite with huge walk-in & spa bath. Junior suite, total 3 Beds+Office+4 Baths. Family Room off Kit & Big Rec Room down. Extensive Hardwood floor/Sprinkler System/Newer windows & Comp Roof. Newer Dishwasher, Garage doors & Hot water tank. Matured landscaped backyard fully fenced. Fruit tree, new deck in backyard is great for outdoor entertainment. You must see it!