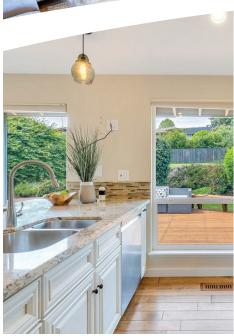

FRESH PAINTED EXTERIOR, JUST LIKE A NEW INSIDE AND OUT. Beautiful Lake & Mountain view home located in the coveted community of executive Lochmoor. Quiet street, convenient location for shopping and commute. Close to Crossroad mall, Bellevue College, Microsoft and public recreation parks. Great top ranking schools. Tastefully remodeled home. Plenty of natural sunlight, skylights, Master suite with huge walk-in & spa bath. Junior suite, total 3 Beds+Office+4 Baths. Family Room off Kit & Big Rec Room down. Extensive Hardwood floor/Sprinkler System/Newer windows & Comp Roof. Newer Dishwasher, Garage doors & Hot water tank. Matured landscaped backyard fully fenced. Fruit tree, new deck in backyard is great for outdoor entertainment. You must see it!