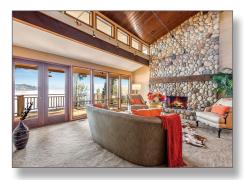

## 540 W Lake Sammamish Pkwy NE, Bellevue

Offered at \$3,380,000 | MLS# 1679344

This NW contemporary home is situated on a large landscaped half-acre of land — perfect for BBQ get-togethers. Features include beautiful hardwood floors, vaulted ceilings with 4 skylights, walls of glass for huge views, a large view deck, gourmet kitchen, master with fireplace, second master on lower level, movie theater, recreation room, and 3-car garage. Located close to shopping, park, freeway and Microsoft.