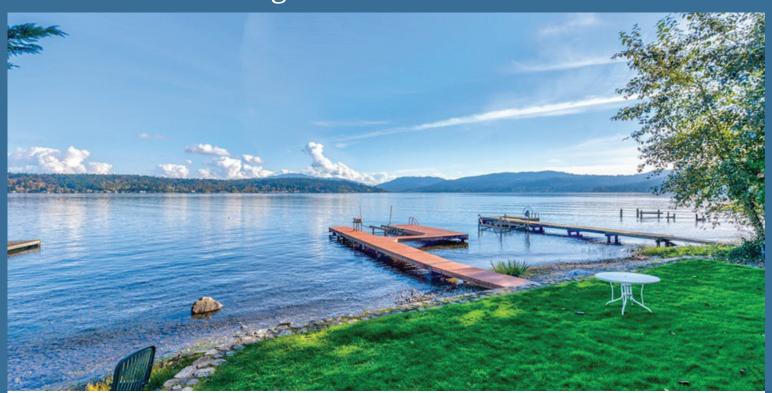

## Rare Find: 80' of Waterfront, Dock with Lift, Breathtaking View of Lake Sammamish

## 540 W Lake Sammamish Pkwy NE, Bellevue

Offered at \$3,380,000 | MLS# 1679344

This NW contemporary home is situated on a large landscaped half-acre of land — perfect for BBQ get-togethers. Features include beautiful hardwood floors, vaulted ceilings with 4 skylights, walls of glass for huge views, a large view deck, gourmet kitchen, master with fireplace, second master on lower level, movie theater, recreation room, and 3-car garage. Located close to shopping, park, freeway and Microsoft.

4 Bedrooms • 3 Baths • 4,270 sqft • Lot 24,872 sqft