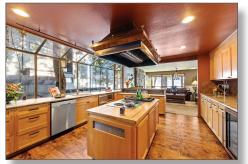

## 540 W Lake Sammamish Pkwy NE, Bellevue

Offered at \$3,380,000 | MLS# 1679344

This NW contemporary home is situated on a large landscaped half-acre of land — perfect for BBQ get-togethers. Features include beautiful hardwood floors, vaulted ceilings with 4 skylights, walls of glass for huge views, a large view deck, gourmet kitchen, master with fireplace, second master on lower level, movie theater, recreation room, and 3-car garage. Located close to shopping, park, freeway and Microsoft.