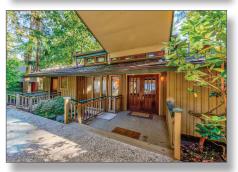

## 540 W Lake Sammamish Pkwy NE, Bellevue

Offered at \$3,380,000 | MLS# 1679344

This NW contemporary home is situated on a large landscaped half-acre of land — perfect for BBQ get-togethers. Features include beautiful hardwood floors, vaulted ceilings with 4 skylights, walls of glass for huge views, a large view deck, gourmet kitchen, master with fireplace, second master on lower level, movie theater, recreation room, and 3-car garage. Located close to shopping, park, freeway and Microsoft.